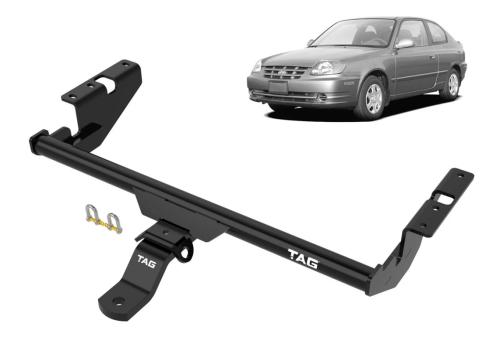

## T2Z017

TAG Light Duty Towbar to suit Hyundai Excel (11/1997 -06/2000), Accent (06/2000 -12/2006)

Scan for latest version of these instructions

#### SPECIFICATIONS

- Towbar Class: Light Duty
- Towing Capacity: 600kg