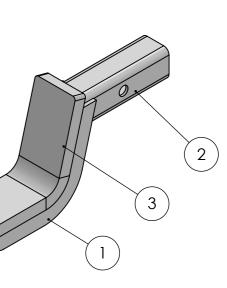

|                                                                                                                                                     | ItemNo. | PartNo.  | Rev | Description           | QTY. | Mass    | Thickness | Length | Process                       |
|-----------------------------------------------------------------------------------------------------------------------------------------------------|---------|----------|-----|-----------------------|------|---------|-----------|--------|-------------------------------|
| <u>GENERAL NOTES:</u>                                                                                                                               | 1       | L4271    | 00  | L4271 Stiffener Plate | 2    | 0.41 kg | 6         |        | Cut                           |
| <ul> <li>Parts that look to be flush/coincident are to be flush/coincident U.N.O</li> <li>Total runout between parallel edges to be ±2mm</li> </ul> | 2       | L4271-01 | 00  | L4271 Shank           | 1    | 0.96 kg | 4.00      | 185.00 | Cut, Punch, Linish, Die Grind |
| <ul> <li>&lt;&gt; = Significant Characteristic</li> </ul>                                                                                           | 3       | L4271-03 | 00  | L4271 Tongue          | 1    | 3.48 kg | 20.00     | 300.00 | Cut, Punch, Linish, Bend      |