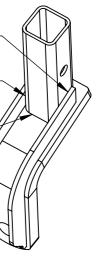

## WELD NOTES:

- Any area of the assembly without weld detail is to be free of all weld material •
- Welding Material: EN ISO 14341-A : G 38 3 C1 3Si1 OR G 42 4 M21 3Si ٠
- Welding Process: MAG ٠
- Welding Standard: AS/NZS ISO 3834 ٠
- Welding Tolerance: +/- 2mm •