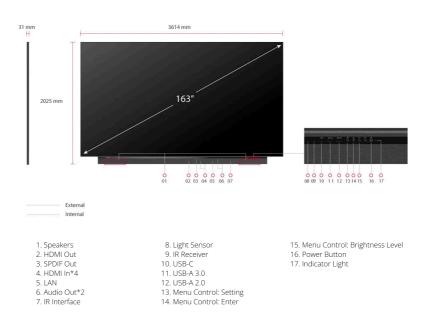

| SPECIFICATION            |                                                                      | OTHERS                                     |                                                        |
|--------------------------|----------------------------------------------------------------------|--------------------------------------------|--------------------------------------------------------|
| Screen Size:             | 163"                                                                 |                                            | 100-120V/30A ~ 50/60Hz or 220-                         |
| Display Area (mm):       | 3600 (H) × 2025 (V)                                                  | Power Supply Voltage:                      | 240V/15A ~ 50Hz<br>(vary by country)                   |
| Native Resolution:       | 1920x1080                                                            | Power Consumption:                         | 919W (typ), 2642W (max)<br>< 0.5W (Off)                |
| Panel Technology:        | Direct view LED                                                      | Operating Temperature:                     | 0~40°C                                                 |
| LED Package Type:        | SMD 3 in 1                                                           | LED Module Quantity:                       | 144                                                    |
| Bonding Wire:            | Copper                                                               | Ingress Protection Rating:                 | IP54(Front)                                            |
| Pixel Pitch (mm):        | 1.875                                                                |                                            | 456.35 lbs                                             |
| Refresh Rate:            | 3840Hz                                                               | Net Weight:                                | (227kg)                                                |
| Brightness (max.):       | 600 nits (100 levels adjustable)                                     | Gross Weight:                              | 795.87 lbs                                             |
| Contrast Ratio (typ.):   | 6500:1                                                               |                                            | (361kg)                                                |
| Orientation:             | Landscape                                                            | Screen Dimensions (WxHxD):                 | 142.2 x 80.2 x 1.2 inches<br>(3612 x 2037 x 31mm)      |
| Viewing Angles (typ.):   | H = 170, V = 170                                                     | Screen Dimensions (WxHxD) with wall mount: | 142.2 x 80.2 x 2.1 inches<br>(3612 x 2037 x 53mm)      |
| LED Lifetime (typ.):     | 100,000 Hours                                                        |                                            |                                                        |
| Local Storage:           | Total 32GB<br>(26GB available storage)                               | Packing Dimensions (WxHxD):                | 88.58 x 48.81 x 39.37 inches<br>(2250 x 1240 x 1000mm) |
| Embedded OS:             | Android 9.0                                                          | STANDARD ACCESSORIES                       |                                                        |
| Resolution Support:      | VGA(640 x 480) to 4k(3840 *                                          | Power Cord:                                | x1                                                     |
| nesolution Support.      | 2160@60hz)                                                           | LAN Cable (Cat 5A):                        | x1                                                     |
| HDTV Compatibility:      | 480p, 576p, 720p, 1080p, 2160p                                       | IR Extender Cable:                         | x1                                                     |
| Horizontal Frequency:    | 31K-94kHz                                                            | Remote Control:                            | x1                                                     |
| Vertical Scan Rate:      | 56-85Hz                                                              | QSG:                                       | x1 (Installation guide)                                |
| INPUT                    |                                                                      | Wall Mount:                                | x1                                                     |
| номі:                    | x4<br>(HDMI 2.0, HDCP 2.2)<br>(internal x3 + external x1)            | Spare Parts:                               | LED PCB Unit x10<br>LD-MK-003 x1                       |
| USB Type A:              | x2<br>(USB3.0 x1, USB2.0 x1)                                         | Maintenance Tool:  OPTIONAL ACCESSORIES    | LD-MK-004 x1                                           |
| RJ45 Input (Internet):   | x3<br>(internet x2, control x1)                                      | Maintenance Tool:                          | LD-MK-003<br>LD-MK-004                                 |
| IR in:                   | x1                                                                   | Floor Stand:                               | LD-STND-009                                            |
| Wi-Fi Input:             | 2.4G/5G Hz                                                           | ViewBoard Cast Button(USB-C):              | VB-WPS-001                                             |
| USB Type C:              | x1<br>(data only)                                                    | ViewBoard Cast Button(USB-A+HDMI):         | VB-WPS-003                                             |
| OUTPUT                   |                                                                      |                                            |                                                        |
| HDMI out:                | x1<br>(HDMI 1.4, HDCP 1.4)<br>(internal x1)                          |                                            |                                                        |
| Speaker:                 | 30Wx2                                                                |                                            |                                                        |
| Audio out (3.5mm):       | x2                                                                   |                                            |                                                        |
| USB Type A (Power):      | Shared with USB input<br>(5V/0.9A x1, 5V/0.5A x1, USB-C<br>5V/1A x1) |                                            |                                                        |
| CONTROL                  |                                                                      |                                            |                                                        |
| RJ45 (LAN control):      | x1(shared with internet)                                             |                                            |                                                        |
| USB Type A (Services):   | x1(shared with USB A input)                                          |                                            |                                                        |
| RS232 (DB 9-pin female): | x1                                                                   |                                            |                                                        |

IR Receiver:

x1