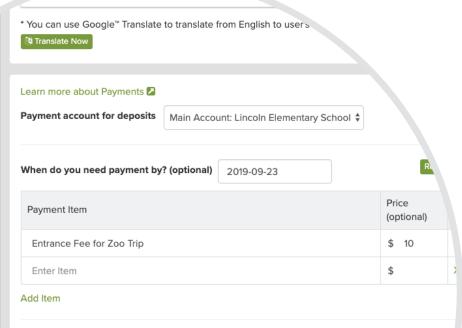

#### **For Optional Payments**

When drafting a post, click "Request payment"

Fill in the item, along with its price& an optional payment due date

Post & share!