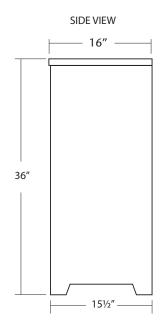

## **PRODUCT DETAILS**

- \* 19"w x 16"d x 36"h
- \* Reclaimed wood
- \* Hand forged iron hinges and pulls
- \* Solid wood back
- \* Hand rubbed finish