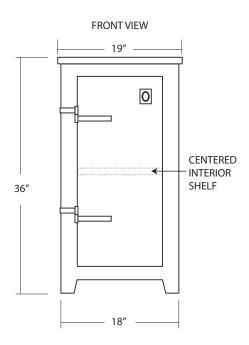

## **PRODUCT DETAILS**

- \* 19"w x 16"d x 36"h
- \* Reclaimed wood
- \* Hand forged iron hinges and pulls
- \* Solid wood back
- \* Hand rubbed finish