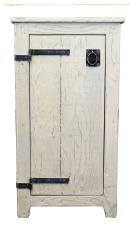

# **AMERICANA CABINET**

VNB191 - Chestnut VNB190 - Whitewash

VNB198 - Anvil

VNB199 - Driftwood

## **PRODUCT DETAILS**

- \* 19"w x 16"d x 36"h
- \* Reclaimed wood
- \* Hand forged iron hinges and pulls
- \* Solid wood back
- \* Hand rubbed finish