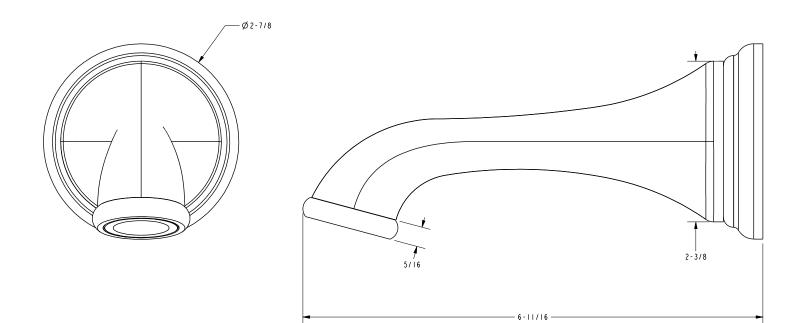

### **Product Dimensions** (units are in inches)

Newport Bath Wall Tub Spout 2201

> t: 949.417.5207 | www.newportbrass.com ©2011 Brasstech, Inc.

page 2 of 2 spec\_2201

#### **Features**

- Solid brass construction
- 6-11/16" (17.0 cm) spout length
- 1/2" NPT inlet fitting

#### Product Specification: Add Length Indicator and/or "Color / Finish" Suffix to Model Number Below.

The Wall-Mounted Tub Spout shall be made of solid brass construction. Tub spout shall have a length of 6-11/16" (17.0 cm) and incorporate a 1/2" NPT inlet fitting. Tub Spout shall be Newport Brass Model 2201/\_\_\_.