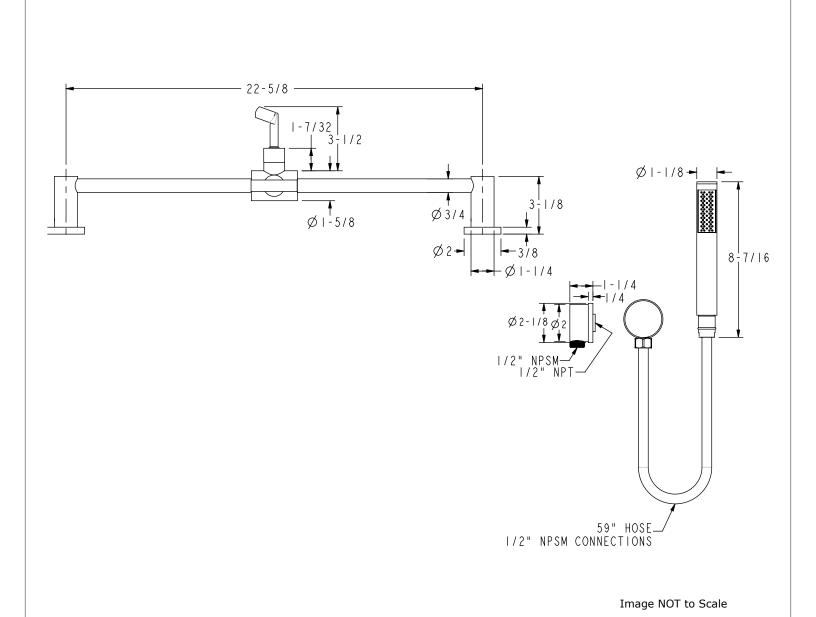

This product meets ANSI/NSF Standard 61, Sect. 9, Safe Drinking Water Act - Lead Content and Leaching

MANUFACTURED :: CALIFORNIA, US (CNC) COMPUTER NUMERIC CONTROL

MATERIAL :: SOLID BRASS

**WEIGHT(LBS.)** :: 8.3

SPECIAL FEATURES :: RUBBER NOZZLE FOR EASY CLEANING, BRASS HAND SHOWER BODY, 59" SUPPLY HOSE, SMOOTH SLIDING OPERATION