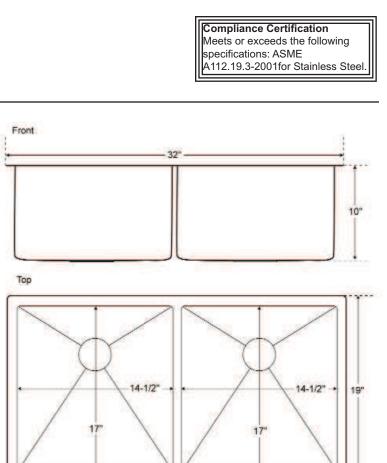

## 32" GERALDINE DOUBLE BOWL UNDERMOUNT SINK

Cat. No KSSDB2542-SS

| W: | 32" |
|----|-----|
| D: | 19" |
| H: | 10" |

Features:

- ► Solid 16 gauge metal
- ► Tight radius corners
- ► Easy maintenance with matte finish
- Insulated for sound reduction
- ▶ Pads on all sides and bottom of sink
- ▶ Rim width is 1"
- ▶ Drain is 3-1/2"

## **Interior Dimensions:**

## Each Basin:

| Basin Interior: | 14-1/2" W x 17" D |
|-----------------|-------------------|
| Basin Depth:    | 9-1/2"            |

Dimensions of fixture are nominal and may vary within the range of tolerances established by ANSI Standard A112.19.2. Dimensions and specifications subject to change without notice.