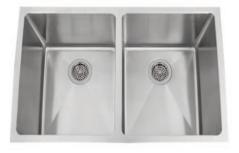

## 32" GERALDINE DOUBLE BOWL UNDERMOUNT SINK

Cat. No KSSDB2542-SS

| W: | 32" |
|----|-----|
| D: | 19" |
| H: | 10" |

Features:

- ► Solid 16 gauge metal
- ► Tight radius corners
- ► Easy maintenance with matte finish
- Insulated for sound reduction
- ▶ Pads on all sides and bottom of sink
- ▶ Rim width is 1"
- ▶ Drain is 3-1/2"