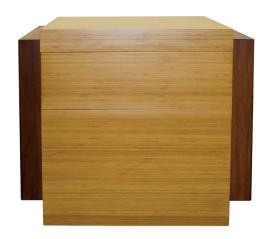

# HARMONY VANITY

VNS301-Caramel and Woven Strand Bamboo

## **PRODUCT DETAILS**

- \* 30"w x 20.5"d x 26.5"h
- \* Solid FSC\* certified Bamboo
- \* Integral Top
- \* Two push-to-open drawers
- \* Both drawers have cut-outs for plumbing
- \* Low VOC polyurethane finish