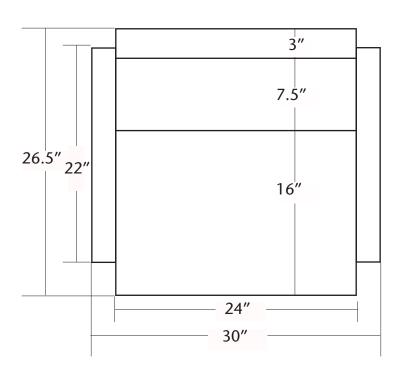

## **PRODUCT DETAILS**

- \* 30"w x 20.5"d x 26.5"h
- \* Solid FSC\* certified Bamboo
- \* Integral Top
- \* Two push-to-open drawers
- \* Both drawers have cut-outs for plumbing
- \* Low VOC polyurethane finish