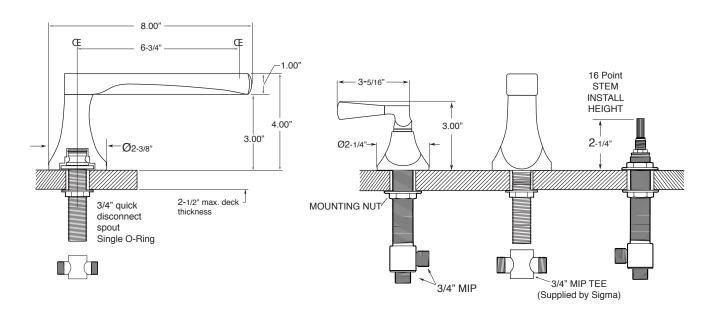

## Harlow

Roman Tub Set 1.196077

(1.196077T - Trim Only)

## **FEATURES:**

- · All brass construction
- · Lever style handles with setscrew attachment.
- 3/4" valve bodies with 1/4-turn ceramic disc cartridge.
- · Available in all finishes. Warranty varies according to finish selection.
- Certified to meet and exceed the following codes and standards: ASME A112.18.1-2005/CSAB 125.1-2005

NOTE: Spout and valves install through 1-1/4" diameter holes. Plumber to provide 3/4" supply lines to valves

Note: Measurements are subject to change or cancellation. No responsibility is assumed for use of superseded or voided pages.