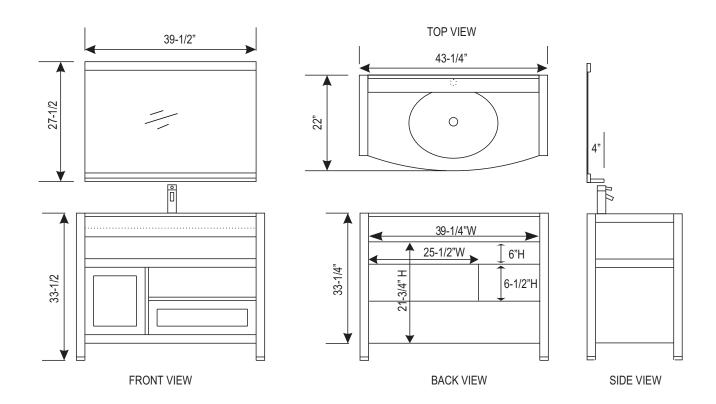

## **DEC025 Product Features**

- Solid Hardwood Construction
- Cherry Finish
- Integrated Glass Drop-In Sink and Countertop
- Matching Mirror with Shelf
- Chrome Pop-Up Drain
- Soft-Closing Single-Door Cabinet
- Pull-Down Cabinet
- Satin Nickel Finish Hardware
- Specs: 43.25"W x 22"D x 33.5"H