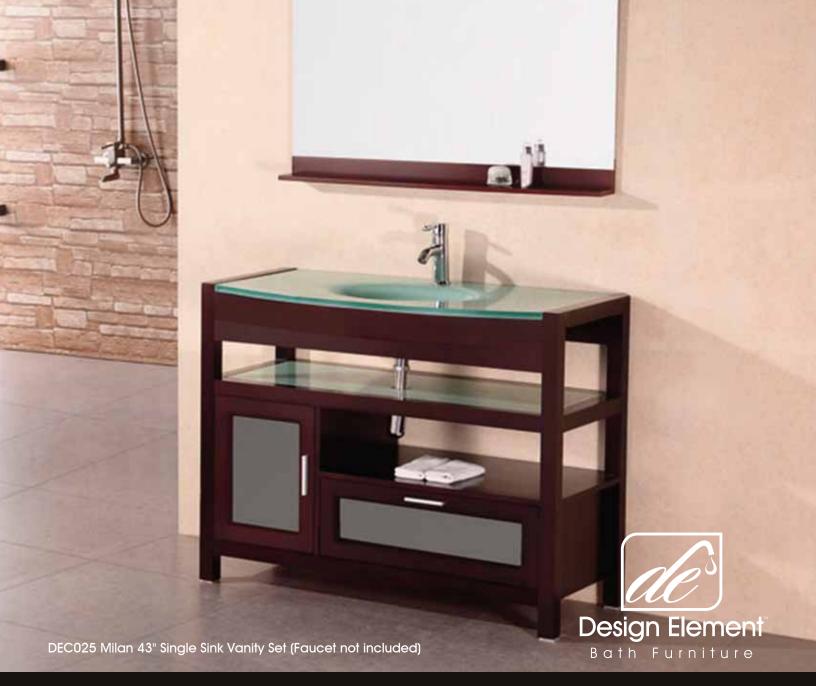

## **Designer's Pick Collection**

The Milan 43" Vanity is uniquely constructed of solid oak wood. The integrated tempered glass counter top and open frame design bring a contemporary look to any bathroom. The seamless oval drop in sink beautifully showcases the aqua green counter top and glass accents. This stylish design includes a soft closing cabinet and pull down drawer, all adorned with satin nickel finish hardware. Included is a large espresso framed mirror with shelf. The Milan Vanity is designed as a center piece to awe-inspire the eye without sacrificing quality, functionality or durability.

## Milan 43" Single Sink Vanity Set

## **DEC025 Product Features**

- Solid Hardwood Construction
- Cherry Finish
- Integrated Glass Drop-In Sink and Countertop
- Matching Mirror with Shelf
- Chrome Pop-Up Drain
- Soft-Closing Single-Door Cabinet
- Pull-Down Cabinet
- Satin Nickel Finish Hardware
- Specs: 43.25"W x 22"D x 33.5"H