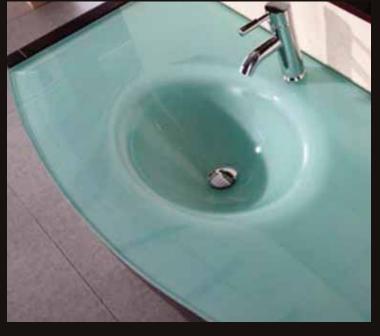

## **Designer's Pick Collection**

The Milan 43" Vanity is uniquely constructed of solid oak wood. The integrated tempered glass counter top and open frame design bring a contemporary look to any bathroom. The seamless oval drop in sink beautifully showcases the aqua green counter top and glass accents. This stylish design includes a soft closing cabinet and pull down drawer, all adorned with satin nickel finish hardware. Included is a large espresso framed mirror with shelf. The Milan Vanity is designed as a center piece to awe-inspire the eye without sacrificing quality, functionality or durability.

## **DEC025 Product Features**

- Solid Hardwood Construction
- Cherry Finish
- Integrated Glass Drop-In Sink and Countertop
- Matching Mirror with Shelf
- Chrome Pop-Up Drain
- Soft-Closing Single-Door Cabinet
- Pull-Down Cabinet
- Satin Nickel Finish Hardware
- Specs: 43.25"W x 22"D x 33.5"H