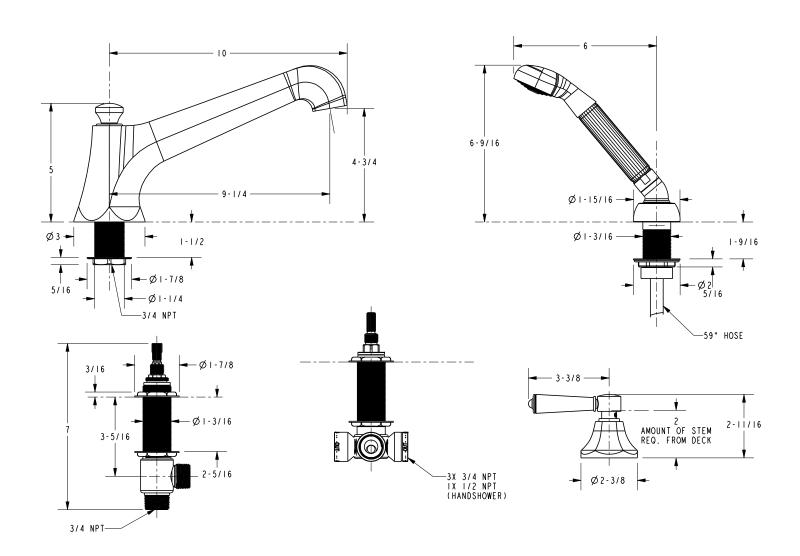

## **Product Dimensions** (units are in inches)

## Product Specification: Add "Color / Finish" suffix to Tub Deck Trim model number, below.

The Roman Tub with Handshower Deck Trim shall be made of solid brass construction. Roman Tub with Handshower Deck Trim shall incorporate ADA compliant traditional lever handles. Product shall incorporate a 4-3/4" (12.1 cm) spout height at outlet and a 9-1/4" (23.5 cm) spout reach (c-c). Rough valve kit shall incorporate brass valve bodies with quarter-turn washerless ceramic disc 3/4" valve cartridges, a quick-connect spout fitting and a diverter valve with hoses as needed for handshower. Roman Tub with Handshower Deck Trim shall be Newport Brass Model 3-1207/\_\_\_\_ and Newport Brass rough valve kit shall be 1-503.