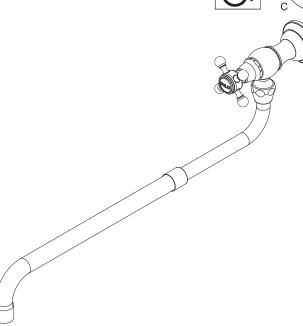

#### **Features**

- Solid brass construction
- Brass valve body
- Quarter-turn washerless ceramic disc valve cartridge
- Single-valve, inlet flow control design
- ADA compliant traditional cross handle
- Single-pivot, telescopic spout with non-aerated flow
- 6-5/8" (16.8 cm) spout downward offset from wall inlet center
- 15-3/16" (38.6 cm) pivoting spout reach from inlet valve (c-c)
- 2-13/16" (7.1 cm) pivoting inlet valve offset (wall-center)
- For single hole, wall-mounted configurations

#### Add "Color / Finish" suffix to Model number, below.

The Pot-Filler Faucet shall be made of solid brass construction. Faucet shall incorporate a single-pivot, telescopic spout with non-aerated flow and a feature brass valve body with a quarter-turn washerless ceramic disc valve cartridge. Pot-filler Faucet shall be a single-valve, inlet flow control design accommodating single-hole, wall-mounted configurations. Product shall incorporate a 6-5/8" (16.8 cm) spout downward offset from wall inlet center and a 15-3/16" (38.6 cm) pivoting spout reach from inlet valve (c-c). Pot-Filler Faucet pivot axis (inlet valve center) offset shall be 2-13/16" (7.1 cm) (wall-center). Faucet shall incorporate an ADA compliant traditional cross handle. Pot-Filler Faucet shall be Newport Brass Model 948/\_\_\_\_.