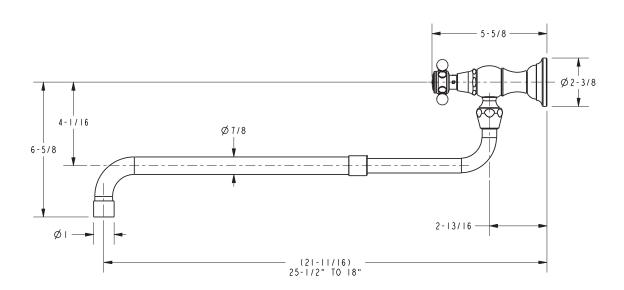

#### **Features**

- Solid brass construction
- Brass valve body
- Quarter-turn washerless ceramic disc valve cartridge
- Single-valve, inlet flow control design
- ADA compliant traditional cross handle
- Single-pivot, telescopic spout with non-aerated flow
- 6-5/8" (16.8 cm) spout downward offset from wall inlet center
- 15-3/16" (38.6 cm) pivoting spout reach from inlet valve (c-c)
- 2-13/16" (7.1 cm) pivoting inlet valve offset (wall-center)
- For single hole, wall-mounted configurations

#### Add "Color / Finish" suffix to Model number, below.

The Pot-Filler Faucet shall be made of solid brass construction. Faucet shall incorporate a single-pivot, telescopic spout with non-aerated flow and a feature brass valve body with a quarter-turn washerless ceramic disc valve cartridge. Pot-filler Faucet shall be a single-valve, inlet flow control design accommodating single-hole, wall-mounted configurations. Product shall incorporate a 6-5/8" (16.8 cm) spout downward offset from wall inlet center and a 15-3/16" (38.6 cm) pivoting spout reach from inlet valve (c-c). Pot-Filler Faucet pivot axis (inlet valve center) offset shall be 2-13/16" (7.1 cm) (wall-center). Faucet shall incorporate an ADA compliant traditional cross handle. Pot-Filler Faucet shall be Newport Brass Model 948/\_\_\_\_.

## **Product Dimensions** (units are in inches)