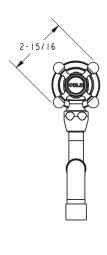

#### **Features**

- Solid brass construction
- Brass valve body
- Quarter-turn washerless ceramic disc valve cartridge
- Single-valve, inlet flow control design
- ADA compliant traditional cross handle
- Single-pivot, telescopic spout with non-aerated flow
- 6-5/8" (16.8 cm) spout downward offset from wall inlet center
- 15-3/16" (38.6 cm) pivoting spout reach from inlet valve (c-c)
- 2-13/16" (7.1 cm) pivoting inlet valve offset (wall-center)
- For single hole, wall-mounted configurations

#### Add "Color / Finish" suffix to Model number, below.

The Pot-Filler Faucet shall be made of solid brass construction. Faucet shall incorporate a single-pivot, telescopic spout with non-aerated flow and a feature brass valve body with a quarter-turn washerless ceramic disc valve cartridge. Pot-filler Faucet shall be a single-valve, inlet flow control design accommodating single-hole, wall-mounted configurations. Product shall incorporate a 6-5/8" (16.8 cm) spout downward offset from wall inlet center and a 15-3/16" (38.6 cm) pivoting spout reach from inlet valve (c-c). Pot-Filler Faucet pivot axis (inlet valve center) offset shall be 2-13/16" (7.1 cm) (wall-center). Faucet shall incorporate an ADA compliant traditional cross handle. Pot-Filler Faucet shall be Newport Brass Model 948/\_\_\_\_.