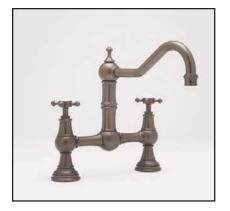

## **Bridge Mixer With Cross Handles**

**ROHL** Perrin & Rowe Kitchen

# **U.4750X\***

#### FEATURES

- Cross handles
- Made from solid brass
- Ceramic 1/4" turn valves
  Swivel spout with two point bearings and sealing
  2 3/8" max. installation on bench

### COLORS/FINISHES

- Polished Chrome
- Polished Nickel
- Satin Nickel
- Inca Brass
- English Bronze