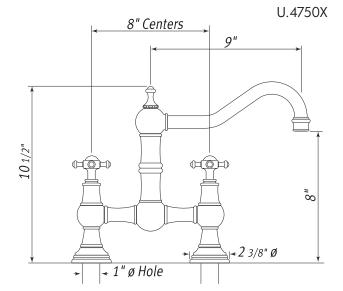

# **U.4750X\***

#### FEATURES

- Cross handles
- Made from solid brass
- Ceramic 1/4" turn valves
  Swivel spout with two point bearings and sealing
  2 3/8" max. installation on bench