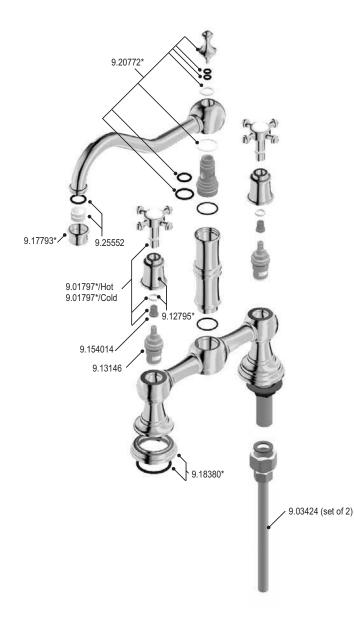

## **Bridge Mixer With Cross Handles**

**ROHL** Perrin & Rowe Kitchen

# **U.4750X\***

#### FEATURES

- Cross handles
- Made from solid brass
- Ceramic 1/4" turn valves
  Swivel spout with two point bearings and sealing
  2 3/8" max. installation on bench

### COLORS/FINISHES

- Polished Chrome
- Polished Nickel
- Satin Nickel
- Inca Brass
- English Bronze

#### WARRANTY

• Limited Lifetime



\* For CA/VT, place a "-2" at end of model number for code compliant product. (Example A3608LMAPC-2) Consult your local ROHL showroom for additional information and specifications. For complete warranty details and a list of showrooms, go to www.rohlhome.com.



www.rohlhome.com

## **U.4751 Spare Parts**