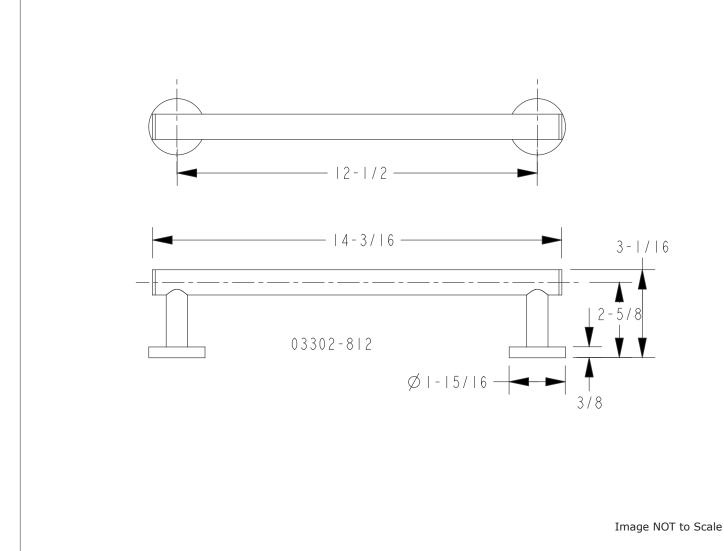

All measurements in inches

We reserve the right to make revisions without notice in the design of fixtures or in packaging unless this right has specifically been waived at the time the order is accepted.

| This product meets ANSI/NSF Standard 61, Sect. 9, Safe Drinking Water Act - Lead Content and Leaching |
|-------------------------------------------------------------------------------------------------------|
| Manufactured :: California, US (CNC) Computer Numeric Control                                         |
| Material :: Solid Brass                                                                               |
| Weight(lbs.) :: 2.00                                                                                  |