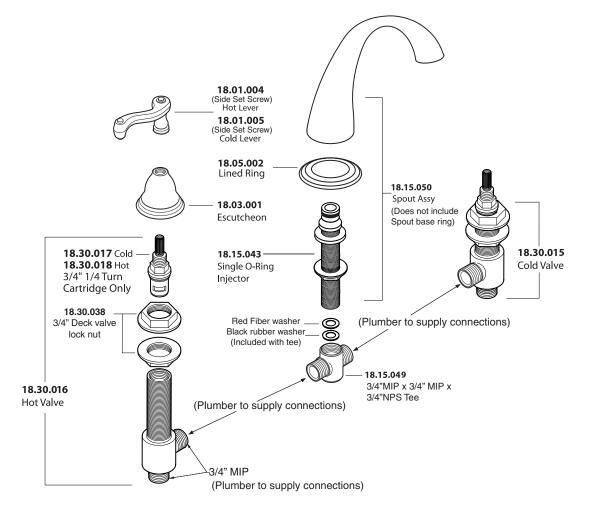

## Parts List Series 200

Hampshire Roman Tub Set

American Faucet & Coatings Corporation.

## FEATURES:

- All brass construction
- · Lever style handles with setscrew attachment.
- 3/4" valve bodies with 1/4-turn ceramic disc cartridge.
- Available in all finishes. Warranty varies according to finish selection.
- Certified to meet and exceed the following codes and standards: ASME A112.18.1-2005/CSAB 125.1-2005