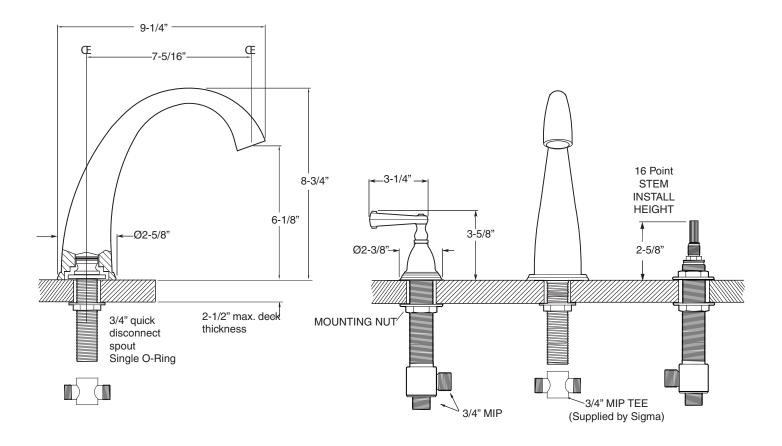

## TechData Specifications Series 200

Hampshire Roman Tub Set 1.201377 (1.201377T - Trim Only)

NOTE: Spout and valves install through 1-1/4" diameter holes. Plumber to provide 3/4" supply lines to valves

## FEATURES:

- All brass construction
- · Lever style handles with setscrew attachment.
- 3/4" valve bodies with 1/4-turn ceramic disc cartridge.
- Available in all finishes. Warranty varies according to finish selection.
- Certified to meet and exceed the following codes and standards: ASME A112.18.1-2005/CSAB 125.1-2005