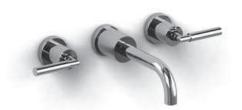

# **Specifications**

# **Descriptions**

- ½" inlet female NPT
- Ceramic cartridge

#### Available colors

- C : Chrome
- BN: Brushed nickel (PVD)