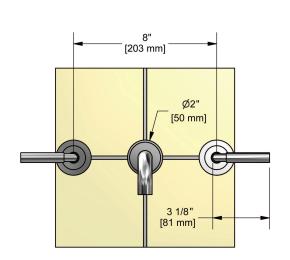

# **Specifications**

# **Descriptions**

- ½" inlet female NPT
- Ceramic cartridge

#### Available colors

- C : Chrome
- BN: Brushed nickel (PVD)

# **Available flows**

• 40 L/min, 10.5 gpm (US) 60psi

## Cartridges

- Cold: #401-452
- Hot: #401-451

#### **Certifications**

- CSA B125.1
- ASME A112.18.1
- CMR248 Approval







Sizes, models and finishes may differ from thoses presented.

## Warranty

The Riobel inc. product carries a limited LIFETIME warranty on the finish Chrome, Gold (PVD), Brushed nickel (PVD), Night brushed (PVD), Polished nickel (PVD) and all working parts and is guaranteed from the initial date of purchase against all manufacturing defects. Other finished 1 year.

### **Customer Service**