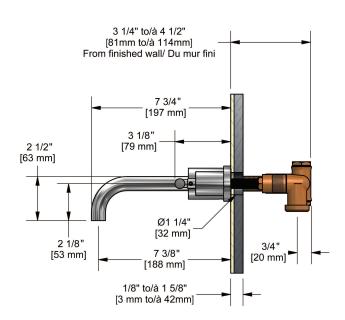

# **Specifications**

# **Descriptions**

- ½" inlet female NPT
- Ceramic cartridge

#### Available colors

- C : Chrome
- BN: Brushed nickel (PVD)

# **Available flows**

• 40 L/min, 10.5 gpm (US) 60psi

## Cartridges

- Cold: #401-452
- Hot: #401-451

#### **Certifications**

- CSA B125.1
- ASME A112.18.1
- CMR248 Approval







Sizes, models and finishes may differ from thoses presented.

## Warranty

The Riobel inc. product carries a limited LIFETIME warranty on the finish Chrome, Gold (PVD), Brushed nickel (PVD), Night brushed (PVD), Polished nickel (PVD) and all working parts and is guaranteed from the initial date of purchase against all manufacturing defects. Other finished 1 year.

### **Customer Service**