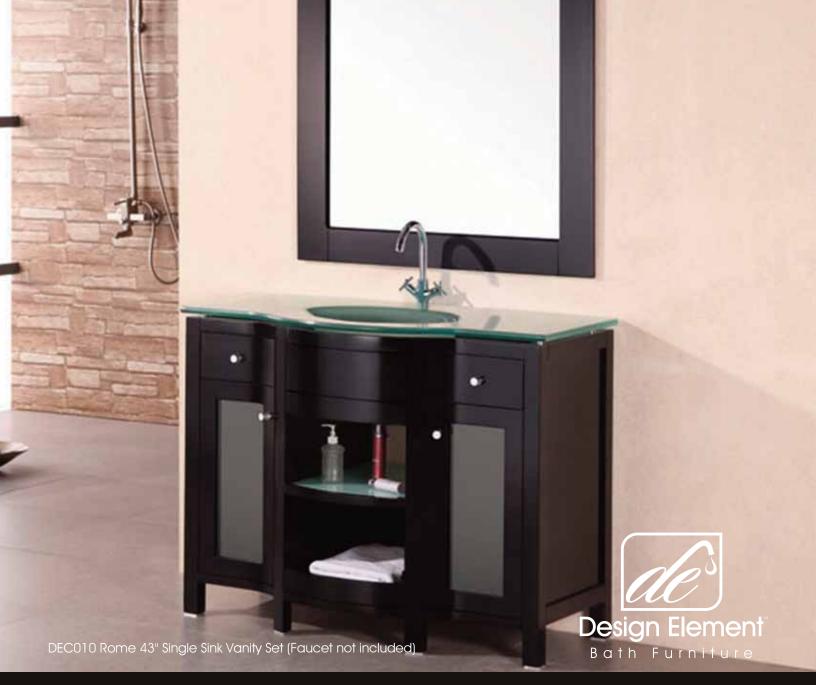

## The Designer's Pick Collection

The Rome 43" Vanity Set is uniquely designed and constructed of solid oak wood. The integrated tempered glass counter top and curved sink design bring a contemporary look to any bathroom. The seamless oval drop in sink beautifully showcases the aqua green counter top and glass accents. This stylish design includes two soft closing cabinets, glass shelf and bottom pull out shelf. A large espresso framed mirror is included. The Designer's Pick Bathroom Vanity is designed as a center piece to awe-inspire the eye without sacrificing quality, functionality or durability.

## **DEC010 Product Features**

- Solid Hardwood Construction
- Espresso Finish
- Integrated Glass Countertop and Sink
- Chrome Pop-Up Drain
- Matching Espresso Framed Mirror
- Two Soft-Closing Single-Door Cabinets
- Glass Accented Shelf and Bottom Pull-Out Drawer
- Satin Nickel Finish Hardware
- Specs: 43"W x 22"D x 34"H