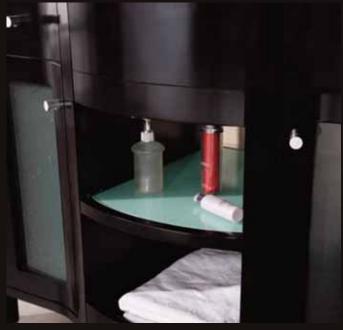

## The Designer's Pick Collection

The Rome 43" Vanity Set is uniquely designed and constructed of solid oak wood. The integrated tempered glass counter top and curved sink design bring a contemporary look to any bathroom. The seamless oval drop in sink beautifully showcases the aqua green counter top and glass accents. This stylish design includes two soft closing cabinets, glass shelf and bottom pull out shelf. A large espresso framed mirror is included. The Designer's Pick Bathroom Vanity is designed as a center piece to awe-inspire the eye without sacrificing quality, functionality or durability.

## **DEC010 Product Features**

- Solid Hardwood Construction
- Espresso Finish
- Integrated Glass Countertop and Sink
- Chrome Pop-Up Drain
- Matching Espresso Framed Mirror
- Two Soft-Closing Single-Door Cabinets
- Glass Accented Shelf and Bottom Pull-Out Drawer
- Satin Nickel Finish Hardware
- Specs: 43"W x 22"D x 34"H