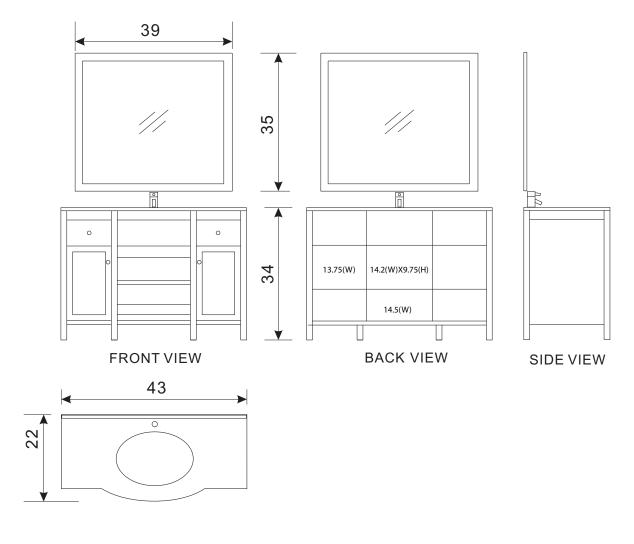

## Rome 43" Single Sink Vanity Set

**TOP VIEW** 

## **DEC010 Product Features**

- Solid Hardwood Construction
- Espresso Finish
- Integrated Glass Countertop and Sink
- Chrome Pop-Up Drain
- Matching Espresso Framed Mirror
- Two Soft-Closing Single-Door Cabinets
- Glass Accented Shelf and Bottom Pull-Out Drawer
- Satin Nickel Finish Hardware
- Specs: 43"W x 22"D x 34"H