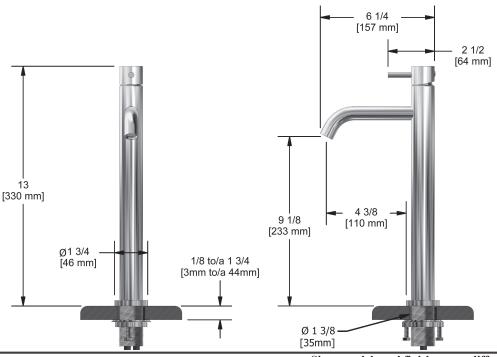

# **Specifications**

# **Descriptions**

- Ceramic cartridge
- 3/8" speedway compression
- No drain

# Available colors

• BN: Brushed nickel (PVD)

#### Available flows

- 5.7 L/min, 1.5 gpm (US) 60psi
- 1.9 L/min, 0.5 gpm (US) 60psi ( CL01XX-05 )
- 3.7 L/min, 1 gpm (US) 60psi ( CL01XX-10 )

# **Cartridges**

• 401-039

### **Certifications**

- CSA B125.1
- NSF61
- ASME A112.18.1
- CMR248 Approval



Sizes, models and finishes may differ from thoses presented.

#### Warranty

The Riobel inc. product carries a limited LIFETIME warranty on the finish Chrome, Gold (PVD), Brushed nickel (PVD), Night brushed (PVD), Polished nickel (PVD) and all working parts and is guaranteed from the initial date of purchase against all manufacturing defects. Other finished 1 year.

#### **Customer Service**