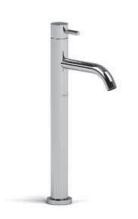

# **Specifications**

# **Descriptions**

- Ceramic cartridge
- 3/8" speedway compression
- No drain

# Available colors

• BN: Brushed nickel (PVD)

#### Available flows

- 5.7 L/min, 1.5 gpm (US) 60psi
- 1.9 L/min, 0.5 gpm (US) 60psi ( CL01XX-05 )
- 3.7 L/min, 1 gpm (US) 60psi ( CL01XX-10 )

# **Cartridges**

• 401-039

### **Certifications**

- CSA B125.1
- NSF61
- ASME A112.18.1
- CMR248 Approval



Sizes, models and finishes may differ from thoses presented.

#### Warranty

The Riobel inc. product carries a limited LIFETIME warranty on the finish Chrome, Gold (PVD), Brushed nickel (PVD), Night brushed (PVD), Polished nickel (PVD) and all working parts and is guaranteed from the initial date of purchase against all manufacturing defects. Other finished 1 year.

#### **Customer Se