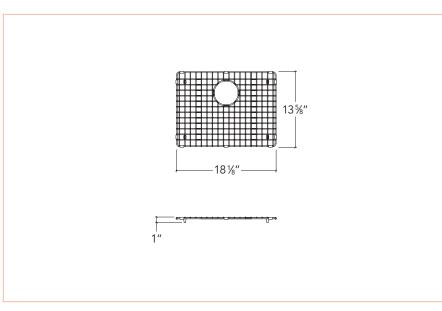

# E-G

## Grid

for embossed kitchen sink









# **IE**-G-2116

#### Installation

N/A

#### Bowl

21" × 16"

#### Overall

18 ½" × 13 ½" × 1"

#### **Cabinet**

N/A

### Drain

Ø 3½"

# **Packaging**

18" × 14" 7 lbs

# Features and earnings

- 304 electro polished stainless steel
- Silicone legs prevent the grid from sliding around
- Prevents dishes and silverware from striking the bottom of the sink
- Lets water drain away from items placed in the sink
- Provides a flat, stable surface to place things on

#### Warranty

Prochef offers a 1-YEAR LIMITED WARRANTY following the purchase date for all mobile parts, options and accessories against defects of material and workmanship. This warranty is limited to defects or damages resulting from a normal residential use. For further details on our product warranty, please refer to our cat