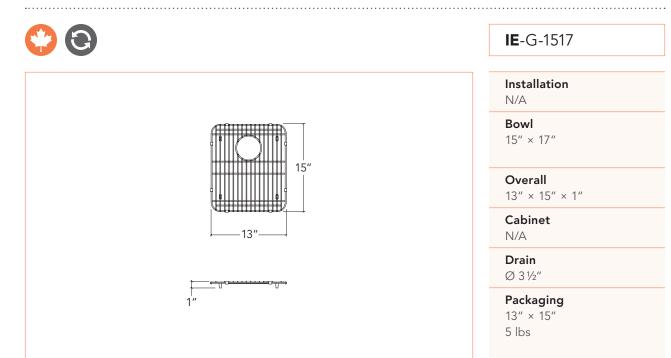

**Grid** for embossed kitchen sink



## Features and earnings

- 304 electro polished stainless steel
- Silicone legs prevent the grid from sliding around
- Prevents dishes and silverware from striking the bottom of the sink
- Lets water drain away from items placed in the sink
- Provides a flat, stable surface to place things on

## Warranty

Prochef offers a 1-YEAR LIMITED WARRANTY following the purchase date for all mobile parts, options and accessories against defects of material and workmanship. This warranty is limited to defects or damages resulting from a normal residential use. For further details on our product warranty, please refer to our catalog or Web site.