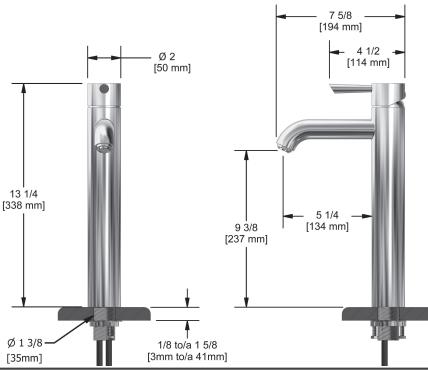

## Single hole lavatory faucet VL01XX



# Specifications

### Descriptions

- Ceramic cartridge
- 3/8" speedway compression
- No drain

#### Available colors

- C : Chrome
- BN : Brushed nickel (PVD)

#### Available flows

- 5.7 L/min, 1.5 gpm (US) 60psi
- 1.9 L/min, 0.5 gpm (US) 60psi ( VL01XX-05 )
- 3.7 L/min, 1 gpm (US) 60psi ( VL01XX-10 )

#### Cartridges

• 401-150

#### Certifications

- CSA B125.1
- NSF61
- ASME A112.18.1
- CMR248 Approval



Sizes, models and finishes may differ from thoses presented.

#### Warranty

The Riobel inc. product carries a limited LIFETIME warranty on the finish Chrome, Gold (PVD), Brushed nickel (PVD), Night brushed (PVD), Polished nickel (PVD) and all working parts and is guaranteed from the initial date of purchase against all manufacturing defects. Other finished 1 year.

#### **Customer Service**

nterte

Ontario, West Canada : 888-287-5354 Quebec, Maritimes, United States : 866-473-8442