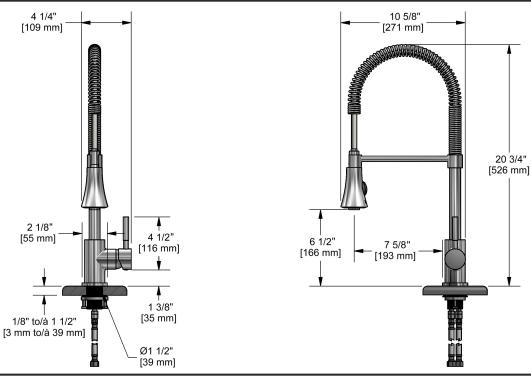

BI101XX



# **Specifications**

# **Descriptions**

- Ceramic cartridge
- 3/8" speedway compression
- 2-jet pull-down spray
- Flexible spout

## Available colors

• C: Chrome

# **Available flows**

- 8.3 L/min, 2.2 gpm (US) 60psi
- 3.7 L/min, 1 gpm (US) 60psi ( **BI101XX-10** )
- 5.69 L/min, 1.5 gpm (US) 60psi ( **BI101XX-15** )

# **Cartridges**

• 401-072

# **Certifications**

- CSA B125.1
- NSF61
- ASME A112.18.1
- CMR248 Approval





Sizes, models and finishes may differ from thoses presented.

#### Warranty

The Riobel inc. product carries a limited LIFETIME warranty on the finish Chrome, Gold (PVD), Brushed nickel (PVD), Night brushed (PVD), Polished nickel (PVD) and all working parts and is guaranteed from the initial date of purchase against all manufacturing defects. Other finished 1 year.

## **Customer Service**