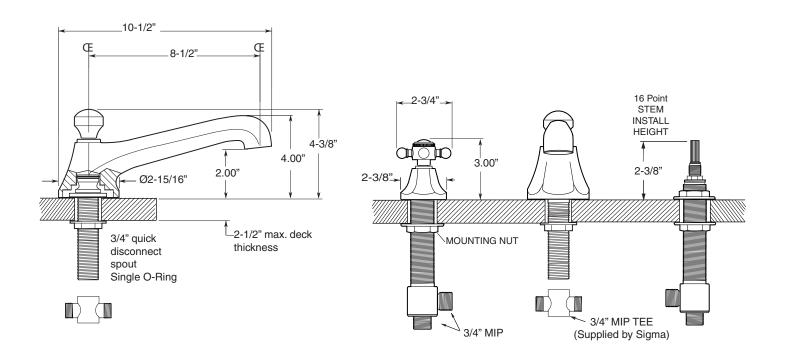

NOTE: Spout and valves install through 1-1/4" diameter holes.
Plumber to provide 3/4" supply lines to valves

Note: Measurements are subject to change or cancellation. No responsibility is assumed for use of superseded or voided pages.