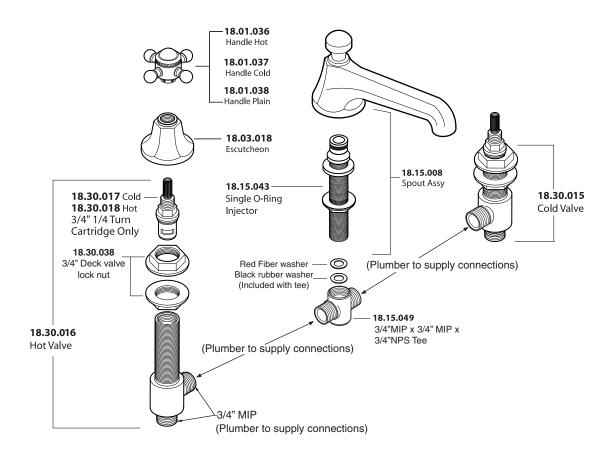

### **TechData**

Specifications

## Series 300

Salem Roman Tub Set 1.300977 (1.300977T - Trim Only)

#### **FEATURES:**

- · All brass construction.
- Cross handle style with setscrew attachment.
- 3/4" valve bodies with 1/4-turn ceramic disc cartridge.
- Available in all finishes. Warranty varies according to finish selection.
- Certified to meet and exceed the following codes and standards: ASME A112.18.1-2005/CSAB 125.1-2005



NOTE: Spout and valves install through 1-1/4" diameter holes.
Plumber to provide 3/4" supply lines to valves

Note: Measurements are subject to change or cancellation. No responsibility is assumed for use of superseded or voided pages.



### Parts List

# Series 300

Salem Roman Tub Set