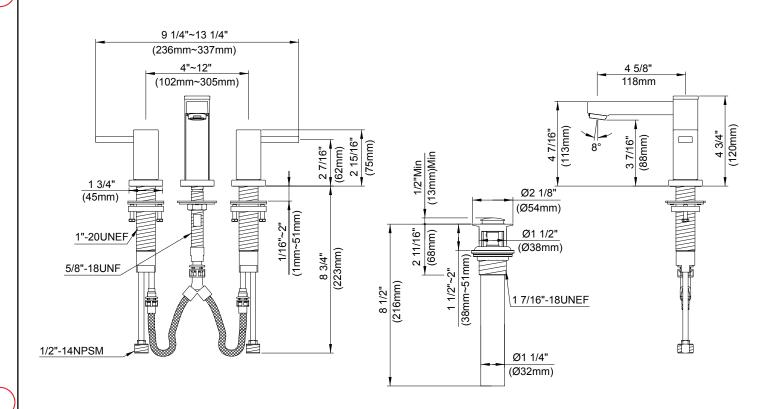

#### Model

D304033

### Description

- · Ceramic disc valves
- 4 1/2" high spout, laminar flow
- 50/50 touch down drain assembly
- · Quick connect valve/spout system
- 3 hole mount, 4" 12" installation