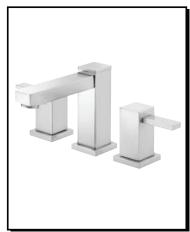

## Reef™ Two Handle Mini-Widespread Lavatory Faucet

#### Model

D304033

### Description

- · Ceramic disc valves
- 4 1/2" high spout, laminar flow
- 50/50 touch down drain assembly
- · Quick connect valve/spout system
- 3 hole mount, 4" 12" installation