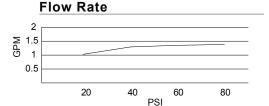

# **SPECIFICATIONS**

## Reef™ Two Handle Mini-Widespread Lavatory Faucet

#### Model

D304033

### Description

- · Ceramic disc valves
- 4 1/2" high spout, laminar flow
- 50/50 touch down drain assembly
- · Quick connect valve/spout system
- 3 hole mount, 4" 12" installation

### Standards



- NSF 61-9
- Energy Policy Act of 1992



- ASME A112.18.1M/A112.18.1
- NSF/ANSI 372



 ADA Accessibility Guidelines for Buildings and Facilities -4.27.4 Controls and Mechanisms

#### Warranty

Danze products are covered by a manufacturer's limited "lifetime" warranty for manufacturing defects.







#### Finishes Available

- Chrome
- Other: Refer to Price List for additional finish



| Submittal Information: |            |
|------------------------|------------|
| Job Name:              | Location:  |
| Contractor:            | Contact #: |