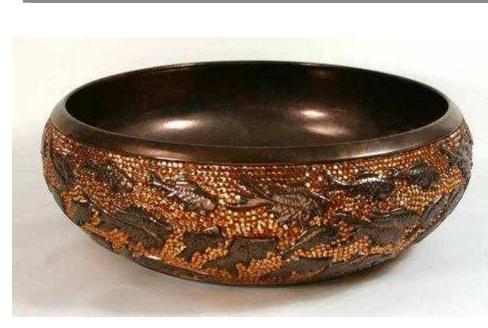

# Swarovski Crystal Fish PSC02

## - Handcrafted Porcelain

Each sink has variations in size, finish, and textures Because of the hand made nature of each sink, expect imperfections and variations

- Swarovski Crystals Hand Set

Choice of Colors available (contact Linkasink)