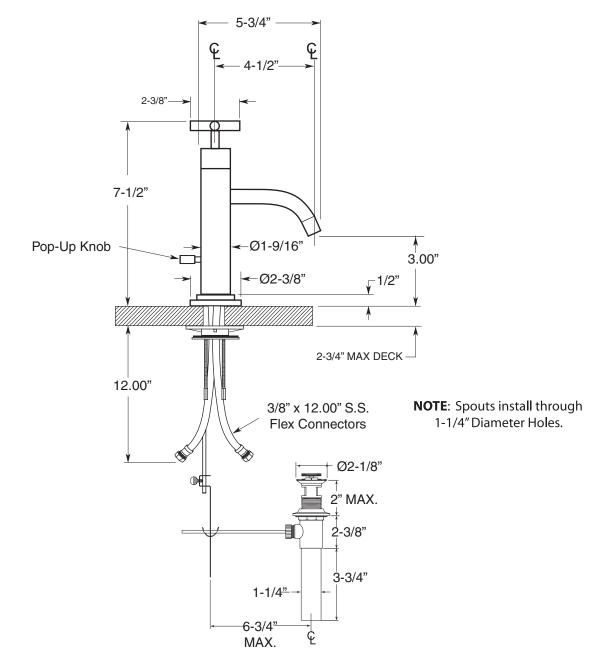

Single-hole Vessel Lavatory Set

1.142318

Note: Measurements are subject to change or cancellation. No responsibility is assumed for use of superseded or voided pages.