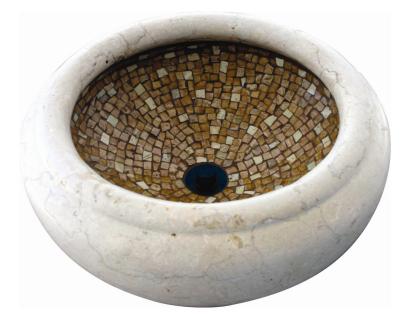

Pillow MC05

## **Description:**

- Mosaic Interior
- Vessel Mount
- Drain Flange grouted into place, tail piece and additional parts are shipped with sink

## **Available Finishes:**

- Plain Plain Marble
- Patina Dark Brown Patina finish on Marble