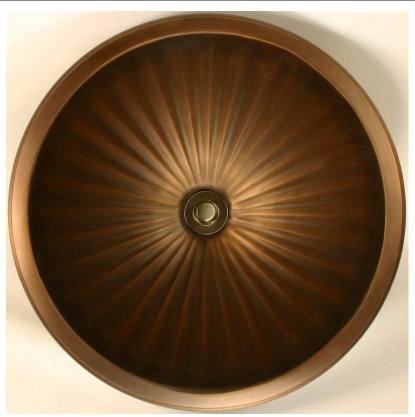

## Bronze Small Round Fluted BR002

## **Description:**

- Drop-In or Undermount