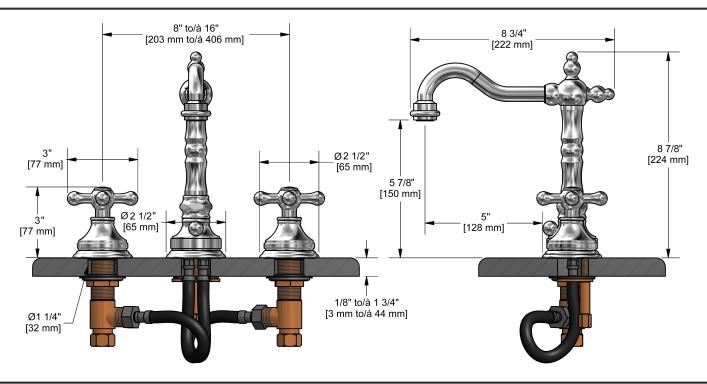

8" lavatory faucet **RT08+XX** 

# **Descriptions**

- ½" inlet male NPT
- Pop-up drain
- Ceramic cartridge
- Swivel spout