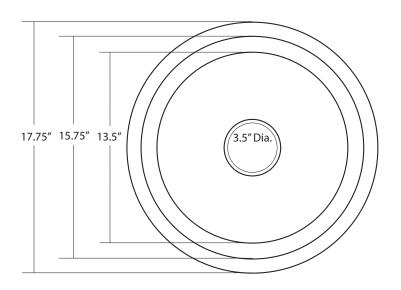

#### **PRODUCT DETAILS**

- \* 17.75" x 9.5" OD
- \* 15.75" x 9" ID
- \* Hand hammered 16 gauge recycled copper
- \* 3.5" drain opening
- \* Dimensions are not exact and may vary  $\pm \frac{1}{2}$ "