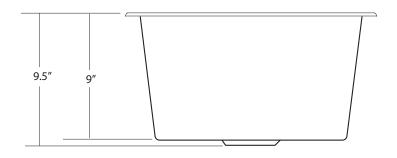

#### **PRODUCT DETAILS**

- \* 17.75" x 9.5" OD
- \* 15.75" x 9" ID
- \* Hand hammered 16 gauge recycled copper
- \* 3.5" drain opening
- \* Dimensions are not exact and may vary  $\pm \frac{1}{2}$ "