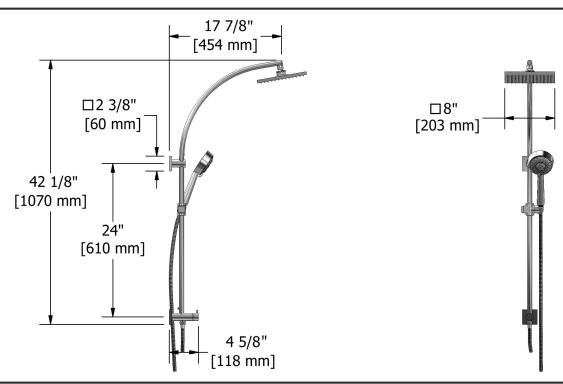

DUO shower system with built-in supply **4227XX** 

# **Descriptions**

- 150 cm (59") double interlock flexible hose, swivel and integrated vaccum breaker
- Scale-free
- 10, 4-jet hand shower with pause
- 488, 20 cm (8") shower head
- Built-in supply
- Ø19 mm (¾") slide bar
- Swivel head/arm