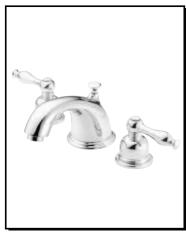

#### Model

D304055 (Replaces D302455 series)

#### **Description**

- · Ceramic disc valve
- 3 3/4" high spout, 5 1/4" spout length
- · Metal pop-up drain assembly
- 3 hole mount