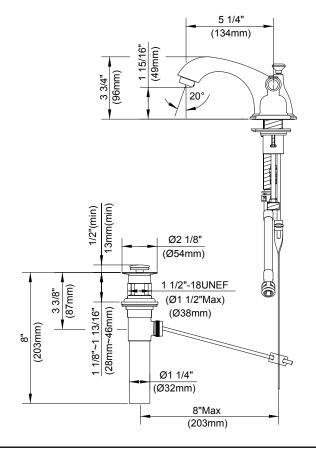

#### Model

D304055 (Replaces D302455 series)

#### **Description**

- · Ceramic disc valve
- 3 3/4" high spout, 5 1/4" spout length
- · Metal pop-up drain assembly
- 3 hole mount