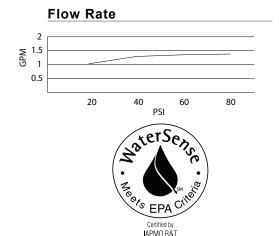

#### **Standards**

- NSF 61-9
- Energy Policy Act of 1992

NSF/ANSI 372

- ASME A112.18.1M/A112.18.1
- NSF/ANSI 372
- CSA B125.1

 ADA Accessibility Guidelines for Buildings and Facilities -4.27.4 Controls and Mechanisms