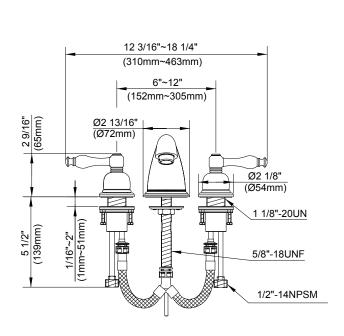

#### **Description**

- · Ceramic disc valve
- 3 3/4" high spout, 5 1/4" spout length
- · Metal pop-up drain assembly
- 3 hole mount