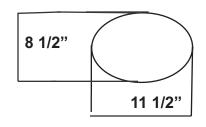

#### DRILL HOLE IN COUNTERTOP

- 1. Determine location of lavatory on countertop.
- 2. Mark center of drain hole . COUNTERTOP
- 3. Cut a 11 1/2" by 8 1/2" hole at center mark