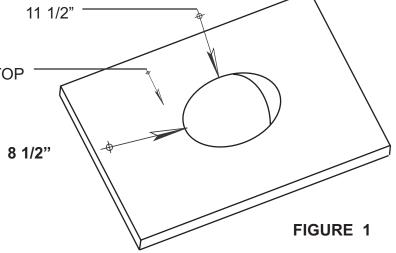

#### DRILL HOLE IN COUNTERTOP

- 1. Determine location of lavatory on countertop.
- 2. Mark center of drain hole . COUNTERTOP
- 3. Cut a 11 1/2" by 8 1/2" hole at center mark

## 2 MOUNT LAVATORY

- Apply a liberal bead of silicone adhesive around drain hole. (Figure 2)
- 2. Carefully postion lavatory over center of drain hole and apply pressure.
- Using a damp rag, remove any excess adhesive which may have squeezed out during installation.
- 4. Allow adhesive to cure before installing drain.