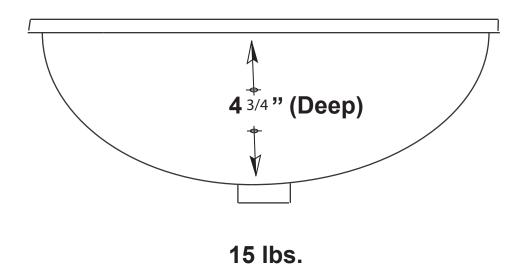

## Elite Bath

# Oval 13 Model #OB13 Specifications Sheet





### OVAL 13 MODEL # OB13

# Elite Bath

1

## Installation Instructions

#### DRILL HOLE IN COUNTERTOP

- 1. Determine location of lavatory on countertop.
- 2. Mark center of drain hole . COUNTERTOP
- 3. Cut a 11 1/2" by 8 1/2" hole at center mark





## 2 MOUNT LAVATORY

- Apply a liberal bead of silicone adhesive around drain hole. (Figure 2)
- 2. Carefully postion lavatory over center of drain hole and apply pressure.
- Using a damp rag, remove any excess adhesive which may have squeezed out during installation.
- 4. Allow adhesive to cure before installing drain.



## 3 COMPLETE INSTALLATION

- Install drain flange per faucet manufacturers instructions (drain not included).
- 2. Firmly tighten drain flange from underside of countertop.