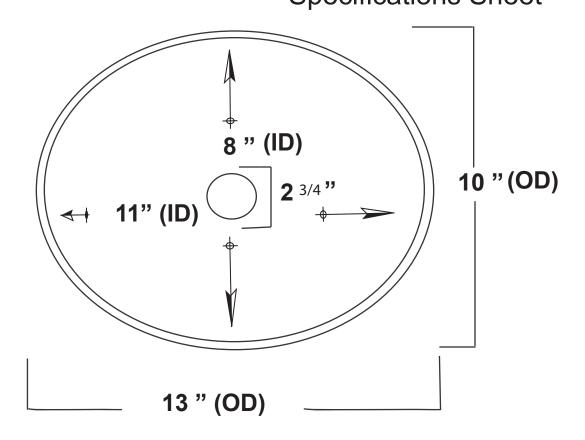

## Elite Bath

# Oval 13 Model #OB13 Specifications Sheet





### OVAL 13 MODEL # OB13

# Elite Bath

1

## Installation Instructions

#### DRILL HOLE IN COUNTERTOP

- 1. Determine location of lavatory on countertop.
- 2. Mark center of drain hole . COUNTERTOP
- 3. Cut a 11 1/2" by 8 1/2" hole at center mark





## 2 MOUNT LAVATORY

- Apply a liberal bead of silicone adhesive around drain hole. (Figure 2)
- 2. Carefully postion lavatory over center of drain hole and apply pressure.
- Using a damp rag, remove any excess adhesive which may have squeezed out during installation.
- 4. Allow adhesive to cure before installing drain.



## 3 COMPLETE INSTALLATION

- Install drain flange per faucet manufacturers instructions (drain not included).
- 2. Firmly tighten drain flange from underside of countertop.