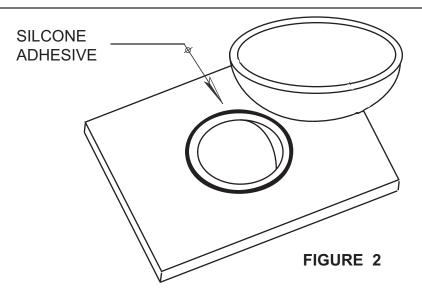

## 2 MOUNT LAVATORY

- Apply a liberal bead of silicone adhesive around drain hole. (Figure 2)
- 2. Carefully postion lavatory over center of drain hole and apply pressure.
- Using a damp rag, remove any excess adhesive which may have squeezed out during installation.
- 4. Allow adhesive to cure before installing drain.