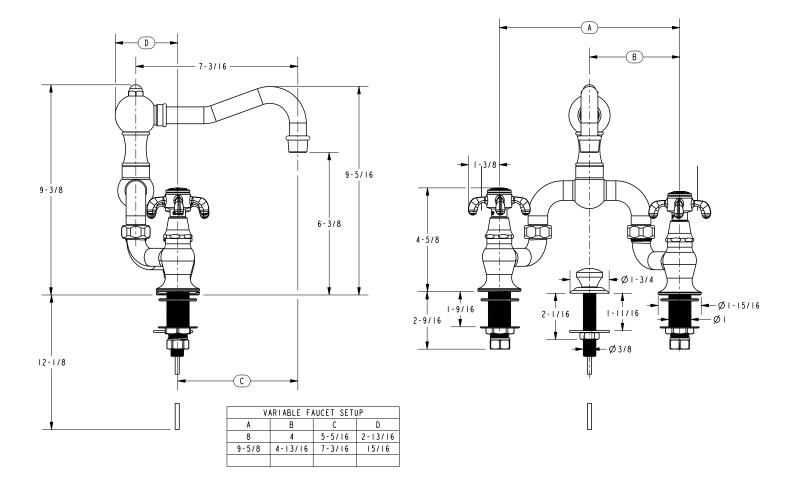

## **Product Dimensions** (units are in inches)

#### **Features**

- Solid brass construction
- Brass valve bodies
- Quarter-turn washerless ceramic disc valve cartridges
- ADA compliant handles
- Swivel spout assembly
- Pop-up knob assembly with drain and tailpiece
- 6-3/8" (16.2 cm) spout height at outlet
- 7-3/16" (18.3 cm) spout reach (c-c)
- For 8" (20.3 cm) centers Maximum 9-3/4" (24.8 cm)
- 1.5 gallons (5.7 liters) per minute maximum flow rate

#### Add "Color / Finish" suffix to Model number, below.

The two-handle Bridge Style Lavatory Faucet shall be made of solid brass construction. Faucet shall feature brass valve bodies. Faucets shall feature quarter-turn washerless ceramic disc valve cartridges. Faucet shall have a 1.5 gallon (5.7 L) per minute maximum flow rate. Product shall be for 8" centers (20.3 cm) - Maximum 9-3/4" (24.8 cm). Product shall have a 6-3/8" (16.2 cm) spout height at outlet, 7-3/16" (18.3 cm) spout reach (c-c), include a pop-up knob assembly with drain and tailpiece and ADA compliant handles. Faucet shall be Newport Brass Model 1691/\_\_\_\_.