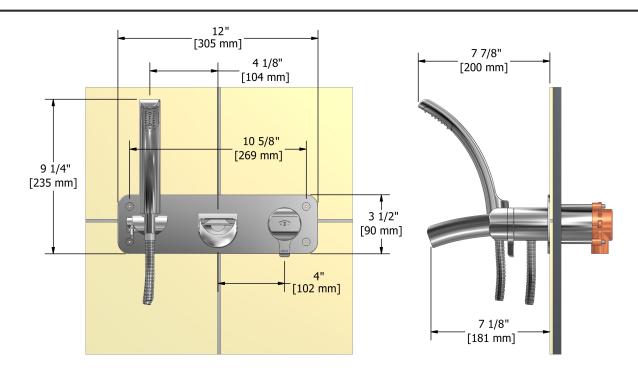

Wall-mount Type T/P (thermo/pressure balance) coaxial open spout tub filler with hand shower **SA07XX** 

## **Descriptions**

- ½" inlet female NPT
- Thermostatic/pressure balance coaxial cartridge with check valves
- 1 integrated volume control
- 1-jet hand shower/scale-free