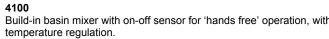

## 4121

Project:

Build-in basin mixer with on-off sensor for 'hands free' operation. 4121UP = Mixer 4100.

4121AP = Handle NR41, sensor 4000S, 225 mm spout 020,

2 pcs. 60 mm circular flanges 001, flange 3001.

Valve box for electronic mixer, VR2618 enclosed.