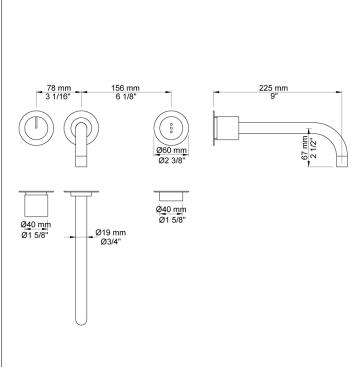

## 4121

Project:

Build-in basin mixer with on-off sensor for 'hands free' operation. 4121UP = Mixer 4100.

4121AP = Handle NR41, sensor 4000S, 225 mm spout 020,

2 pcs. 60 mm circular flanges 001, flange 3001.