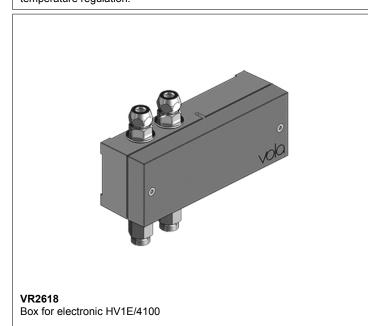

## 4121

Project:

Build-in basin mixer with on-off sensor for 'hands free' operation. 4121UP = Mixer 4100.

4121AP = Handle NR41, sensor 4000S, 225 mm spout 020,

2 pcs. 60 mm circular flanges 001, flange 3001.

Valve box for electronic mixer, VR2618 enclosed.