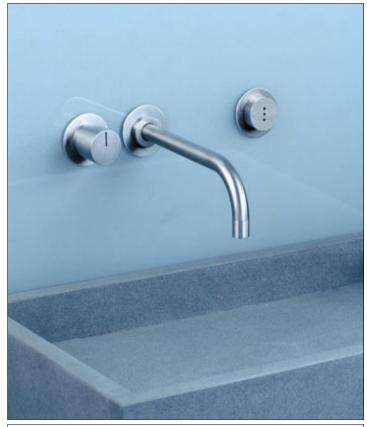

## 4121

Project:

Build-in basin mixer with on-off sensor for 'hands free' operation. 4121UP = Mixer 4100.

4121AP = Handle NR41, sensor 4000S, 225 mm spout 020,

2 pcs. 60 mm circular flanges 001, flange 3001.