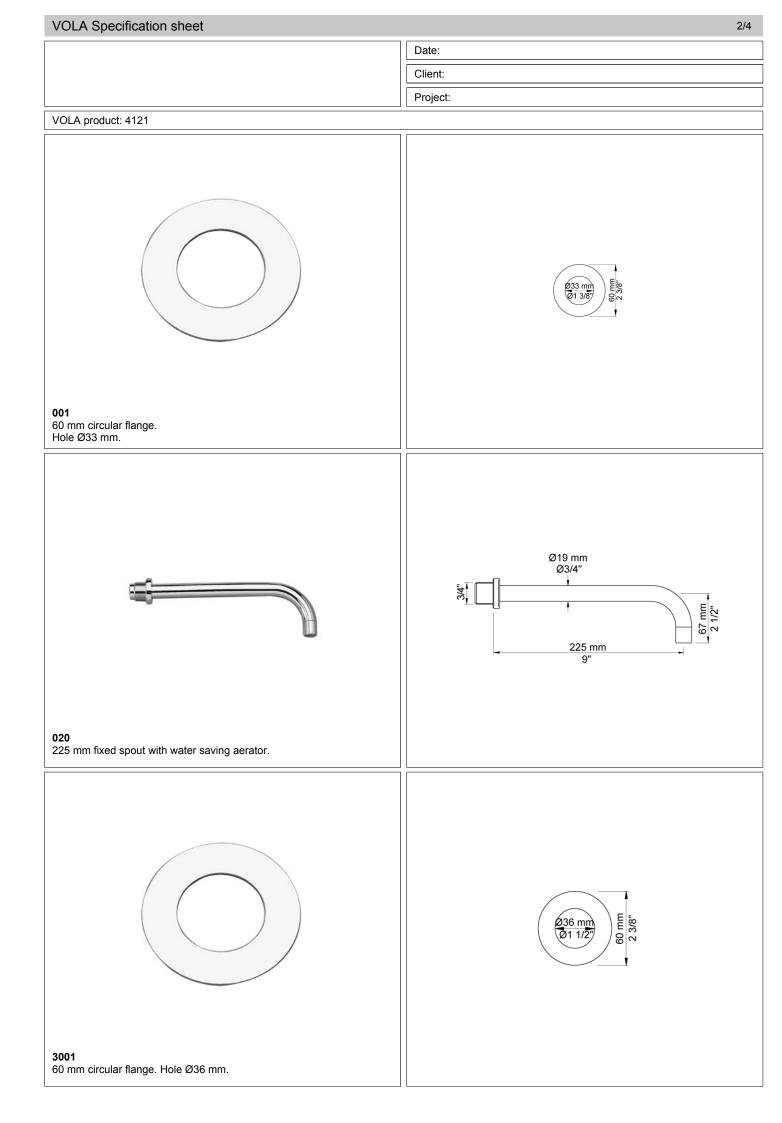

'hands free' operation. 4121UP = Mixer 4100.

4121AP = Handle NR41, sensor 4000S, 225 mm spout 020,

2 pcs. 60 mm circular flanges 001, flange 3001.

Valve box for electronic mixer, VR2618 enclosed.

## Flow

|      | Bar:    | 1,0 | 2,0 | 3,0 | 4,0 | 5,0 |
|------|---------|-----|-----|-----|-----|-----|
| 4121 | (l/min) | 5,0 | 5,0 | 5,0 | 5,0 | 5,0 |



## Available in colours

Color 02, Grey

Color 04, Light blue

Color 05, Orange

Color 06, Light green

Color 08, Yellow

Color 09, Dark grey

Color 12, Mocca

Color 14, Bright red

Color 15, Dark blue

Color 16, Polished chrome

Color 17, Gloss black

Color 18, White

Color 19, Natural brass

Color 20, Brushed chrome

Color 21, Carmine red

Color 25, Pink

Color 27, Matt black

Color 40, Brushed stainless steel



























| VOLA Specification sheet                                                      | 3/4                                                                                                                                             |  |  |  |
|-------------------------------------------------------------------------------|-------------------------------------------------------------------------------------------------------------------------------------------------|--|--|--|
|                                                                               | Date:                                                                                                                                           |  |  |  |
|                                                                               | Clien