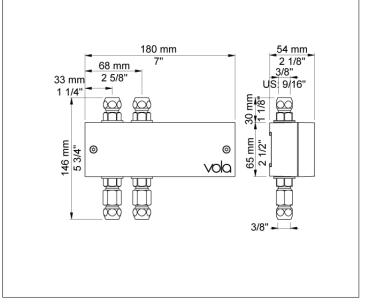

|  |  |  |
| VOLA product: 4121                                                            |                                                                                                                                                 |  |  |  |
| 4000S<br>Sensor                                                               | Ø60 mm<br>Ø2 3/8"<br>40 mm<br>Ø1 5/8"                                                                                                           |  |  |  |
| 4100 Build-in basin mixer with on-off sensor for 'hands free' operation, with | 570 mm 23"  166 mm 78 mm 156 mm 6 1/2" 3 1/16" 6 1/8"  139 mm 5 1/2" 2 1/8"  1/2" NPT  68 mm 2 3/4" 17" 2 3/4"  036 mm 3/4" NPT  036 mm 01 3/8" |  |  |  |







| VOLA 0 15 15 1                                                          | 4/4             |  |  |  |  |
|-------------------------------------------------------------------------|-----------------|--|--|--|--|
| VOLA Specification sheet                                                |                 |  |  |  |  |
|                                                                         | Date:           |  |  |  |  |
|                                                                         | Client:         |  |  |  |  |
|                                                                         | Project:        |  |  |  |  |
| VOLA product: 4121                                                      |                 |  |  |  |  |
| NR41 Temperature control handle for wall-mounted elect