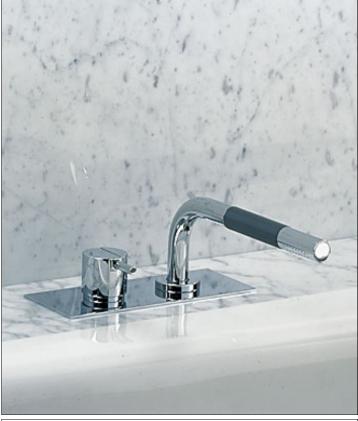

## BK9

Project:

One-handle mixer with hand shower. Complete with adjustable bracket and water collection box.

BK9 UP = Plumbed part, fixing bracket and water collection box.

BK9 AP = Trim parts.