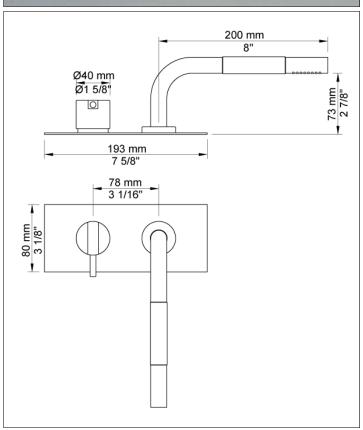

## BK9

Project:

One-handle mixer with hand shower. Complete with adjustable bracket and water collection box.

BK9 UP = Plumbed part, fixing bracket and water collection box.

BK9 AP = Trim parts.

## Flow

| ı |    |         |     |     |      |      |      |
|---|----|---------|-----|-----|------|------|------|
|   |    | Bar:    | 1,0 | 2,0 | 3,0  | 4,0  | 5,0  |
|   | T1 | (l/min) | 5,8 | 8,2 | 10,0 | 11,6 | 12,9 |