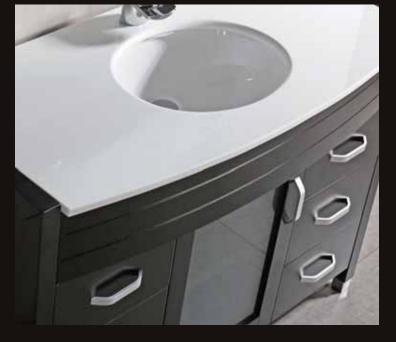

## The Waterfall Collection

The Waterfall 48" Vanity Set with White Stone Countertop is elegantly constructed of solid oak wood. The composite white stone counter top and designer oval under-mount sink add a crisp and contemporary look to any bathroom. This stylish design includes a soft closing cabinet and six drawers adorned with satin nickel hardware. Included is an espresso framed mirror with shelf. The Waterfall Bathroom Vanity is designed as a center piece to aweinspire the eye without sacrificing quality, functionality or durability.

## **DEC017-W Product Features**

- Solid Hardwood Construction
- Espresso Finish
- Composite White Stone Countertop
- Porcelain Oval Under-Mount Sink
- Chrome Pop-Up Drain
- Soft Closing Single-Door Cabinet
- Six Functional Pull-Out Drawers
- Satin Nickel Finish Hardware
- Specs: : 47.25"W x 21.75"D x 33.75"H