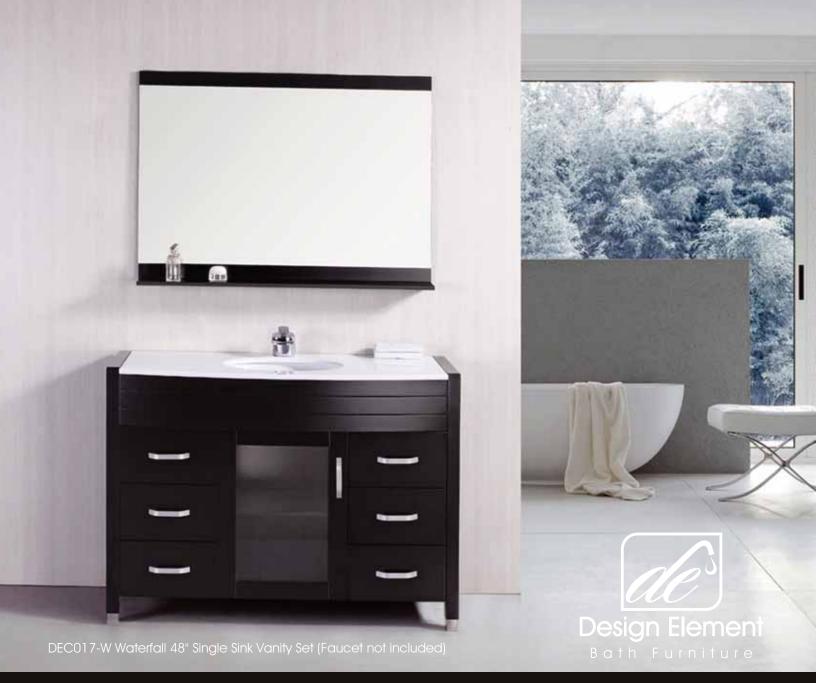

## The Waterfall Collection

The Waterfall 48" Vanity Set with White Stone Countertop is elegantly constructed of solid oak wood. The composite white stone counter top and designer oval under-mount sink add a crisp and contemporary look to any bathroom. This stylish design includes a soft closing cabinet and six drawers adorned with satin nickel hardware. Included is an espresso framed mirror with shelf. The Waterfall Bathroom Vanity is designed as a center piece to aweinspire the eye without sacrificing quality, functionality or durability.

## Waterfall 48" Single Sink Vanity Set

## **DEC017-W Product Features**

- Solid Hardwood Construction
- Espresso Finish
- Composite White Stone Countertop
- Porcelain Oval Under-Mount Sink
- Chrome Pop-Up Drain
- Soft Closing Single-Door Cabinet
- Six Functional Pull-Out Drawers
- Satin Nickel Finish Hardware
- Specs: : 47.25"W x 21.75"D x 33.75"H