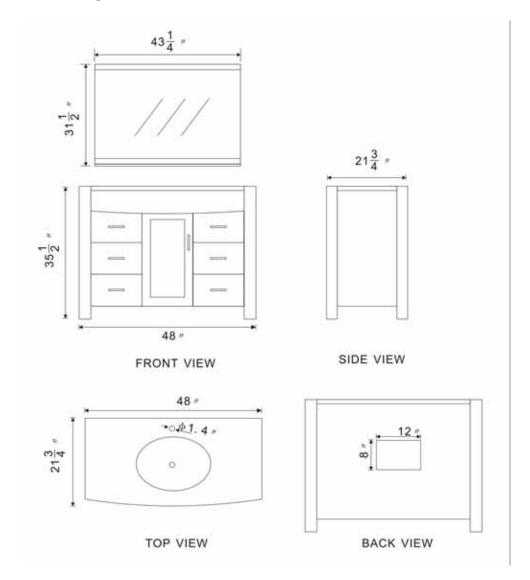

## **DEC017-W Product Features**

- Solid Hardwood Construction
- Espresso Finish
- Composite White Stone Countertop
- Porcelain Oval Under-Mount Sink
- Chrome Pop-Up Drain
- Soft Closing Single-Door Cabinet
- Six Functional Pull-Out Drawers
- Satin Nickel Finish Hardware
- Specs: : 47.25"W x 21.75"D x 33.75"H