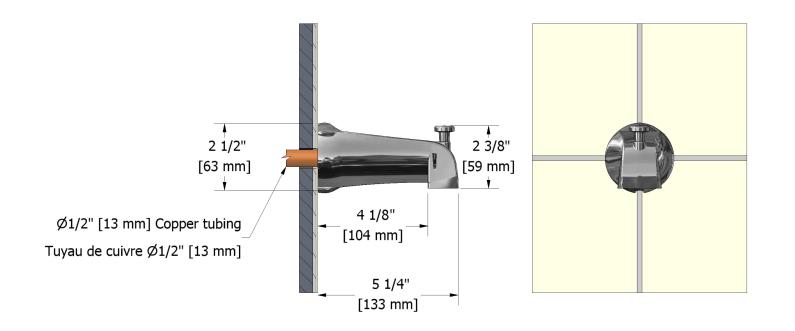

## Descriptions

- Diverter
- <sup>1</sup>/<sub>2</sub>" copper slip fit inlet
- Available colors
- C : Chrome
- BN : Brushed nickel (PVD)