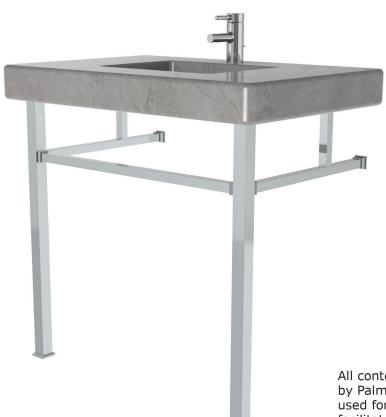

# Square Model - Move & Groove ™

### Click the Image below to activate 3D capabilities.

Then, click and drag the image with your mouse to view from ANY angle.

- Use the mouse wheel to zoom in and out.
- A menu will appear below after 3D activation. Use this menu for selecting any default views, and for additional options such as shading and lighting.

#### Click Here to activate 3D capabilities.

All content is owned and copyrighted by Palmer Industries and may not be used for any purpose other than to facilitate the customer experience in choosing and installing our products.