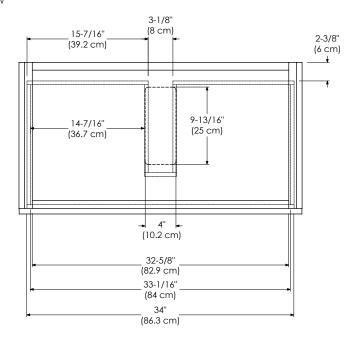

MODEL: 010136-1-FINISH SPECIFICATION SHEET WALL-HUNG COLLECTION 010136-3-FINISH

Optional Wood or Frosted Glass drawer front

Soft Close and Full Extension drawers with Dovetail construction

Undermount glides

Matching finish throughout the interior

Extend design with optional 12", 15" & 18" Drawer Bridge, 15" Shelf Bridge and 35" max Bridge Panel

Optional Drawer Organizer

Matching Mirror, Medicine Cabinet and Wall Cabinet

All Ronbow cabinets are made of solid hardwood or hardwood plywood and meet strict CARB Standards.

No particle Board or Micro-Density Fiberboard (MDF) are used.

Available finishes:Available fronts:Available tops:DARK CHERRY H01FROSTED GLASS FRONTCERAMIC SINKTOPCINNAMON F08WOOD FRONTGLASS SINKTOPBLACK B02TECHSTONE™ TOP

WIDEAPPEAL™ TOP

## TOP VIEW





FRONT VIEW SIDE VIEW