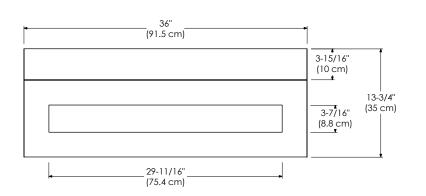

36-1-FINISH SPECIFICATION SHEET WALL-HUNG COLLECTION 010136-3-FINISH

Optional Wood or Frosted Glass drawer front

Soft Close and Full Extension drawers with Dovetail construction

Undermount glides

Matching finish throughout the interior

Extend design with optional 12", 15" & 18" Drawer Bridge, 15" Shelf Bridge and 35" max Bridge Panel

Optional Drawer Organizer

Matching Mirror, Medicine Cabinet and Wall Cabinet

All Ronbow cabinets are made of solid hardwood or hardwood plywood and meet strict CARB Standards.

No particle Board or Micro-Density Fiberboard (MDF) are used.

Available finishes:Available fronts:Available tops:DARK CHERRY H01FROSTED GLASS FRONTCERAMIC SINKTOPCINNAMON F08WOOD FRONTGLASS SINKTOPBLACK B02TECHSTONE™ TOP

WIDEAPPEAL™ TOP

## TOP VIEW





FRONT VIEW SIDE VIEW