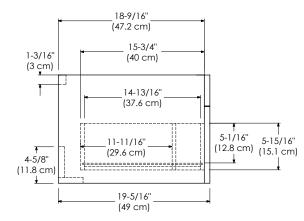

-1-FINISH SPECIFICATION SHEET WALL-HUNG COLLECTION 010136-3-FINISH

Optional Wood or Frosted Glass drawer front

Soft Close and Full Extension drawers with Dovetail construction

Undermount glides

Matching finish throughout the interior

Extend design with optional 12", 15" & 18" Drawer Bridge, 15" Shelf Bridge and 35" max Bridge Panel

Optional Drawer Organizer

Matching Mirror, Medicine Cabinet and Wall Cabinet

All Ronbow cabinets are made of solid hardwood or hardwood plywood and meet strict CARB Standards.

No particle Board or Micro-Density Fiberboard (MDF) are used.

Available finishes:Available fronts:Available tops:DARK CHERRY H01FROSTED GLASS FRONTCERAMIC SINKTOPCINNAMON F08WOOD FRONTGLASS SINKTOPBLACK B02TECHSTONE™ TOP

WIDEAPPEAL™ TOP

## TOP VIEW





FRONT VIEW SIDE VIEW