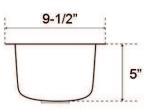

## **Interior Dimensions:**

Basin Interior: 7-1/2" W x 16" D Basin Depth: 4-1/2"

## Features:

- ► Solid 18 gauge metal
- ► Narrow space saving design
- ► Matte finish
- ► Coated for sound insulation
- ► Lip is 1" wide
- ▶ Drain is 3-1/2"
- ► Drain sold separately

Compliance Certification Meets or exceeds the following specifications: ASME A112.19.3-2001for Stainless Steel.