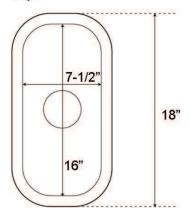

## **Interior Dimensions:**

Basin Interior: 7-1/2" W x 16" D Basin Depth: 4-1/2"

## Features:

- ► Solid 18 gauge metal
- ► Narrow space saving design
- ► Matte finish
- ► Coated for sound insulation
- ► Lip is 1" wide
- ▶ Drain is 3-1/2"
- ► Drain sold separately

Compliance Certification Meets or exceeds the following specifications: ASME A112.19.3-2001for Stainless Steel.