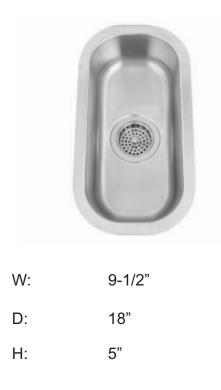

## 10" NOUVEL OBLONG PREP SINK

Cat. No PSSSB2040-SS

\*Please do NOT cut hole without template or actual product.

## **Interior Dimensions:**

Basin Interior: 7-1/2" W x 16" D Basin Depth: 4-1/2"

## Features:

- ► Solid 18 gauge metal
- ► Narrow space saving design
- ► Matte finish
- ► Coated for sound insulation
- ► Lip is 1" wide
- ▶ Drain is 3-1/2"
- ► Drain sold separately

Compliance Certification Meets or exceeds the following specifications: ASME A112.19.3-2001for Stainless Steel.