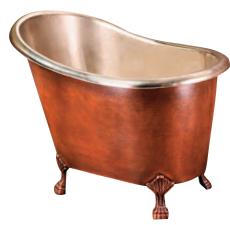

## KINCAID COPPER SLIPPER TUB

Cat. No. COTSN48A

L: 48 1/2" W: 32 1/2"

H: 36" and 29" from floor

D: 23" at center

## **Features:**

- ► Made of 16 gauge copper (Copper is a living finish and will patina over time)
- ► Hammered antique copper exterior
- ► Nickel plated interior
- ► No overflow
- ► No faucet holes
- ► Hand polished
- **►** Slipper
- ► Includes solid copper claw feet

## **Tub Finishes:**

**CN** Hammered Antique Copper/Nickel