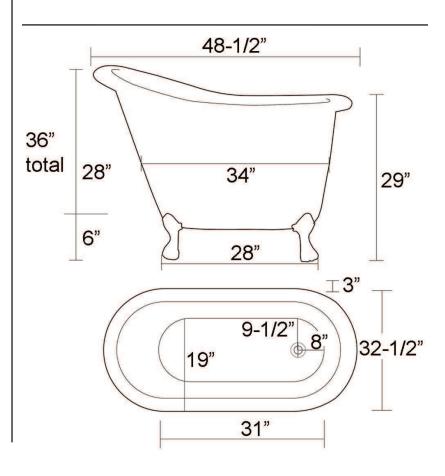

## KINCAID COPPER SLIPPER TUB

Cat. No. COTSN48A

L: 48 1/2" W: 32 1/2"

H: 36" and 29" from floor

D: 23" at center