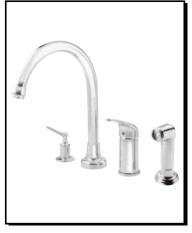

# MELROSE™ SINGLE HANDLE KITCHEN FAUCET

#### Description

- · Ceramic disc valve
- 12 3/4" high spout, 8 1/4" spout length
- Includes brass soap/lotion dispenser and matching spray
- 4 hole mount