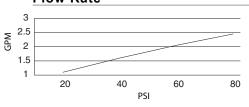

# **SPECIFICATIONS**

# MELROSE™ SINGLE HANDLE KITCHEN FAUCET

#### Model

D409012 (Replaces D403812 series)

#### Description

- · Ceramic disc valve
- 12 3/4" high spout, 8 1/4" spout length
- Includes brass soap/lotion dispenser and matching spray
- 4 hole mount

#### **Standards**



- NSF 61-9
- Energy Policy Act of 1992



- ASME A112.18.1M/A112.18.1
- NSF/ANSI 372
- CSA B125.1



· ADA Accessibility Guidelines for Buildings and Facilities -

# 4.27.4 Controls and Mechanisms

#### Flow Rate





### **Finishes Available**

- Chrome
- · Other: Refer to Price List for additional finish

# Warranty

Danze products are covered by a manufacturer's limited "lifetime" warranty for manufacturing defects.



Job Name: \_ Location: -Contact #:\_ Contractor: \_