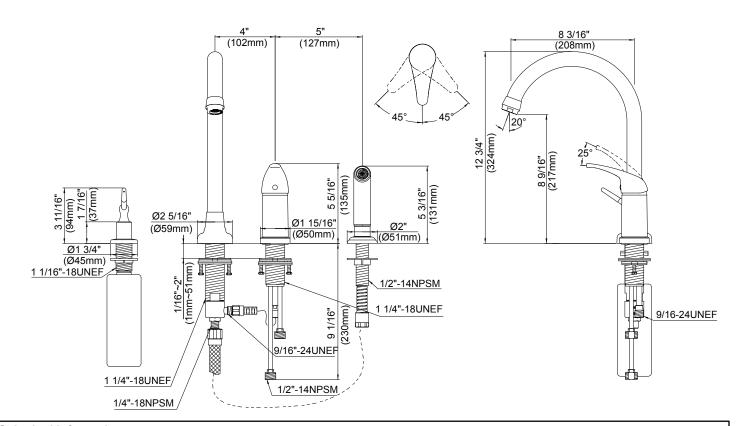

#### Description

- · Ceramic disc valve
- 12 3/4" high spout, 8 1/4" spout length
- Includes brass soap/lotion dispenser and matching spray
- 4 hole mount