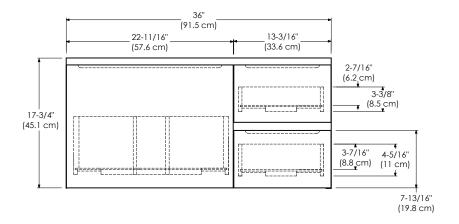

No particle Board or Micro-Density Fiberboard (MDF) are used.

Available finishes: Available tops:

BLUSH TAUPE E01 TECHSTONE™ TOP

SLATE GRAY E12 GLOSSY WHITE E23

Shown as left (L)

TOP VIEW

FRONT VIEW SIDE VIEW