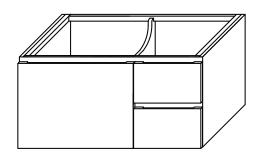

MODEL: 018936-L-FINISH SPECIFICATION SHEET WALL-HUNG COLLECTION 018936-R-FINISH

Soft Close and Full Extension drawers with Dovetail construction

Under mount glides

Matching finish throughout the interior

Decorative drawer with glass side panels

Optional Drawer Organizer and Motion Sensor LED Light

Matching Mirror, Medicine Cabinet and Wall Cabinet

One large drawer with hidden drawer

All Ronbow cabinets are made of solid hardwood or hardwood plywood and meet strict CARB Standards.