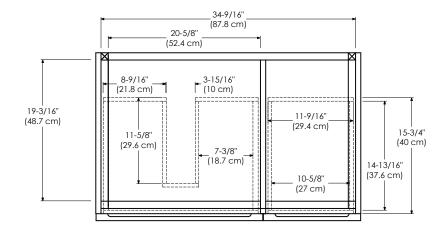

No particle Board or Micro-Density Fiberboard (MDF) are used.

Available finishes: Available tops:

BLUSH TAUPE E01 TECHSTONE™ TOP

SLATE GRAY E12 GLOSSY WHITE E23

Shown as left (L)

TOP VIEW

FRONT VIEW SIDE VIEW