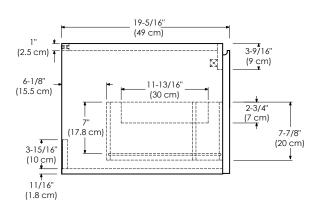

No particle Board or Micro-Density Fiberboard (MDF) are used.

Available finishes: Available tops:

BLUSH TAUPE E01 TECHSTONE™ TOP

SLATE GRAY E12 GLOSSY WHITE E23

Shown as left (L)

TOP VIEW

FRONT VIEW SIDE VIEW