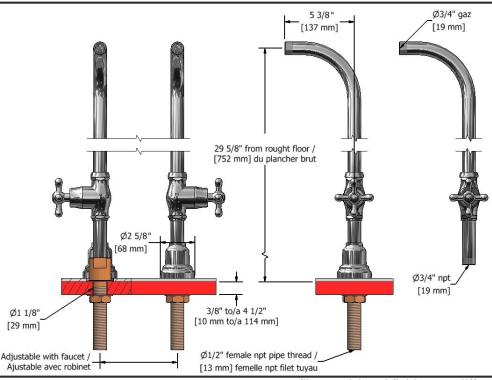

76 cm (30") high floor riser pair with valve **TU44XX** 

## **Descriptions**

- ½" inlet female NPT
- Ceramic cartridge
- ¾" outlet male
- Pair
- Round flange
- 2 parts: rough and trim
- ¾" stop valves