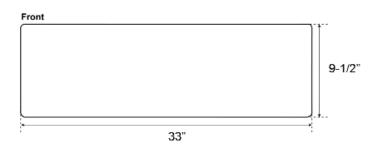

## 33" AUSTIN SINGLE BOWL FARMER SINK

Cat. No FSCSB3098

W: 33"

D: 21-1/2"

H: 9-1/2"

\*Please do NOT cut hole without template or actual product.