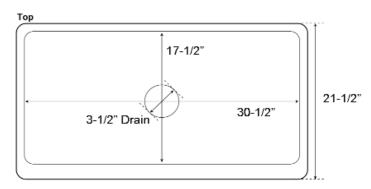

## **Interior Dimensions:**

Basin Interior: 30-1/2" W x 17-1/2" D

Basin depth: 8-3/4"

## **Features:**

- ► Constructed of solid 16 gauge copper
- ► Smooth front
- ► Rounded interior corners easy for cleaning
- ► Sink bowl has no internal welds
- ► Sink bottom angled to drainage
- ► Accommodates 3-1/2" drain
- ▶ Patina applied to copper using French hot process
- ► Hand polished finish
- ► Copper is a living finish and will patina over time