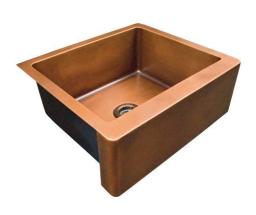

## 33" AUSTIN SINGLE BOWL FARMER SINK

Cat. No FSCSB3098

W: 33"

D: 21-1/2"

H: 9-1/2"

\*Please do NOT cut hole without template or actual product.

## **Features:**

- ► Constructed of solid 16 gauge copper
- ► Smooth front
- ► Rounded interior corners easy for cleaning
- ► Sink bowl has no internal welds
- ► Sink bottom angled to drainage
- ► Accommodates 3-1/2" drain
- ▶ Patina applied to copper using French hot process
- ► Hand polished finish
- ► Copper is a living finish and will patina over time

## Finish:

**SAC** Smooth Antique Copper

Dimensions of fixture are nominal and may vary within the range of tolerances established by ANSI Standard A112.19.2. Dimensions and specifications subject to change without notice.