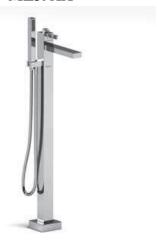

2-way Type T (thermostatic) coaxial floor-mount tub filler with hand shower

# MZ39XX

# **Descriptions**

- 1-jet hand shower
- ½" inlet male NPT
- Double check valve
- 2 parts: rough and trim
- Thermostatic coaxial cartridge with check valves