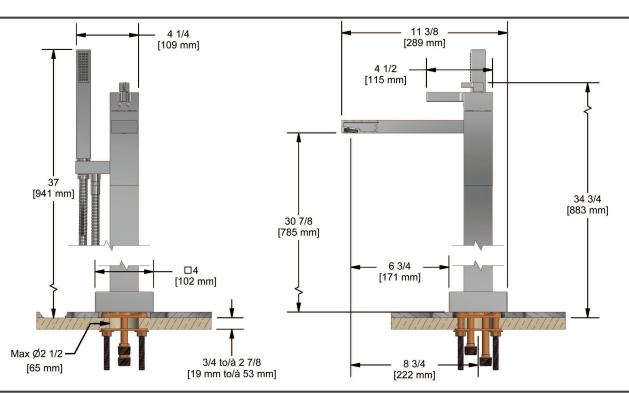

2-way Type T (thermostatic) coaxial floor-mount tub filler with hand shower

# MZ39XX



# **Specifications**

# **Descriptions**

- 1-jet hand shower
- ½" inlet male NPT
- Double check valve
- 2 parts: rough and trim
- Thermostatic coaxial cartridge with check valves

## Available colors

• C : Chrome

#### Available flows

• 23 L/min, 6.0 gpm (US) 60psi

# **Certifications**

- CSA B125.1
- ASME A112.18.1





Sizes, models and finishes may differ from thoses presented.

## Warranty

The Riobel inc. product carries a limited LIFETIME warranty on the finish Chrome, Gold (PVD), Brushed nickel (PVD), Night brushed (PVD), Polished nickel (PVD) and all working parts and is guaranteed from the initial date of purchase against all manufacturing defects. Other finished 1 year.

# **Customer Service**