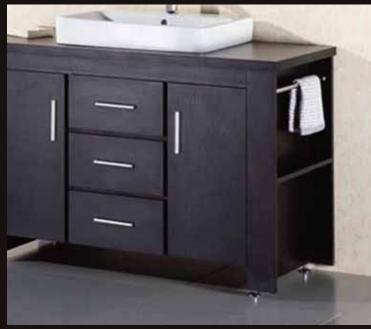

## **The Washington Collection**

The Washington 48" Vanity is stylishly constructed of solid veneer panels. The designer flat vessel drop in sink and sleek cabinetry bring style and utility to any bathroom. The sinks rectangular round corner design beautifully contrast with the cabinets sleek lines and espresso finish. This vanity includes side storage, two soft closing cabinets and two functional drawers adorned with satin nickel hardware. Included is an espresso framed mirror with shelf. The Washington Bathroom Vanity is designed as a center piece to awe-inspire the eye without sacrificing quality, functionality or durability.

## DEC083C Product Features

- Solid Hardwood Construction
- Espresso Finish
- Water Resistant Countertop
- Porcelain Drop-In Sink with Overflow
- Matching Mirror Shelf
- Chrome Pop-Up Drain
- Two Soft-Closing Single-Door Cabinets
- Two Functional Pull-Out Drawers
- Satin Nickel Finish Hardware
- Specs: 48"W x 21.75"D x 36.5"H