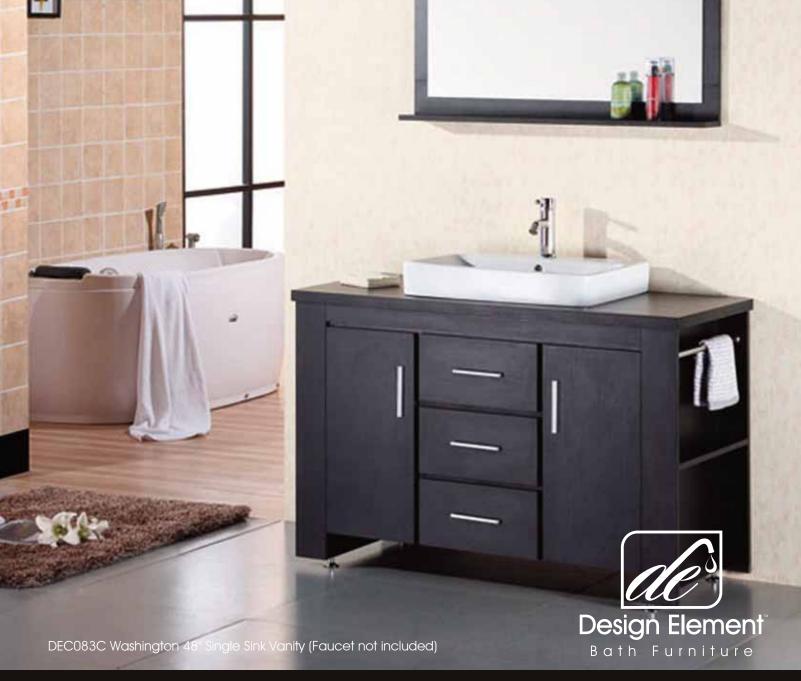

## **The Washington Collection**

The Washington 48" Vanity is stylishly constructed of solid veneer panels. The designer flat vessel drop in sink and sleek cabinetry bring style and utility to any bathroom. The sinks rectangular round corner design beautifully contrast with the cabinets sleek lines and espresso finish. This vanity includes side storage, two soft closing cabinets and two functional drawers adorned with satin nickel hardware. Included is an espresso framed mirror with shelf. The Washington Bathroom Vanity is designed as a center piece to awe-inspire the eye without sacrificing quality, functionality or durability.

## Washington 48" Single Sink Vanity

## DEC083C Product Features

- Solid Hardwood Construction
- Espresso Finish
- Water Resistant Countertop
- Porcelain Drop-In Sink with Overflow
- Matching Mirror Shelf
- Chrome Pop-Up Drain
- Two Soft-Closing Single-Door Cabinets
- Two Functional Pull-Out Drawers
- Satin Nickel Finish Hardware
- Specs: 48"W x 21.75"D x 36.5"H