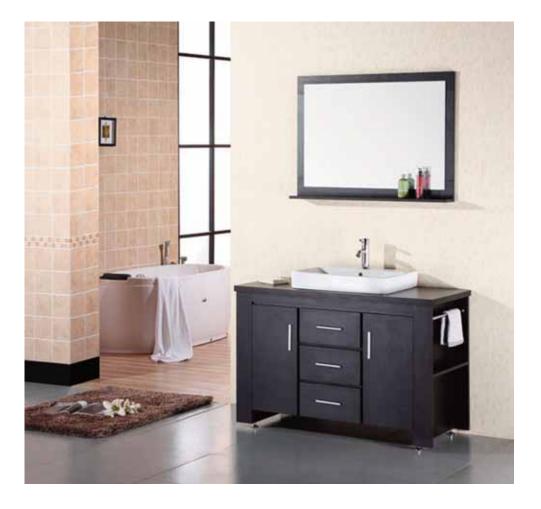

## **The Washington Collection**

The Washington 48" Vanity is stylishly constructed of solid veneer panels. The designer flat vessel drop in sink and sleek cabinetry bring style and utility to any bathroom. The sinks rectangular round corner design beautifully contrast with the cabinets sleek lines and espresso finish. This vanity includes side storage, two soft closing cabinets and two functional drawers adorned with satin nickel hardware. Included is an espresso framed mirror with shelf. The Washington Bathroom Vanity is designed as a center piece to awe-inspire the eye without sacrificing quality, functionality or durability.

## Washington 48" Single Sink Vanity

## DEC083C Product Features

- Solid Hardwood Construction
- Espresso Finish
- Water Resistant Countertop
- Porcelain Drop-In Sink with Overflow
- Matching Mirror Shelf
- Chrome Pop-Up Drain
- Two Soft-Closing Single-Door Cabinets
- Two Functional Pull-Out Drawers
- Satin Nickel Finish Hardware
- Specs: 48"W x 21.75"D x 36.5"H